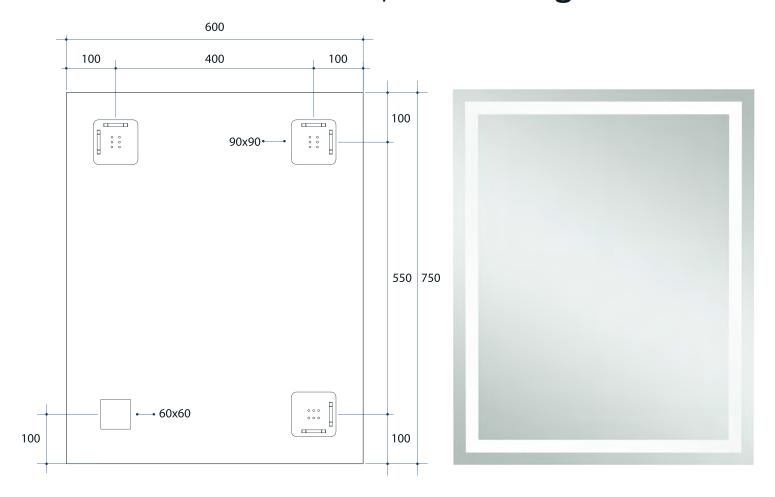

## Sierra Sandblasted Border, Polished Edge Mirror

Note: All dimensions are in millimetres (mm)

| Stock Code            | Size (mm)      | Shape      | Edge                               |
|-----------------------|----------------|------------|------------------------------------|
| SS6075HN              | 600 x 750 x 14 | Rectangle  | Polished Edge<br>Sandblasted Strip |
| OR LANDSCAPE MOLITIES | SIRPER-FR      | NEE MIRROR | EASY MODALE                        |

**Please note:** Bracket location may vary +/- 5mm. DO NOT pre-drill holes for mounts before confirming exact locations on your mirror. Measurements and diagrams are to be used as a guide only.

Mirrors will need to be installed in accordance with the Installation Guide. Ablaze does not take responsibility for incorrect installation of these mirrors.