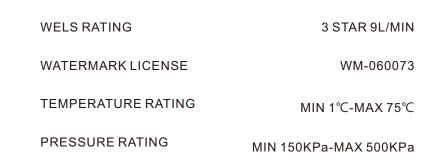

#### **AVAILABLE FINISH**

NR251905gBN

GRAPHITE NR251909gGR

**BRUSHED GOLD** NR251905gBG

**BRUSHED BRONZE** 

MAINTENANCE AND CARE

All surfaces should be cleaned with mild liquid detergent or soap and water.

Do not use cream cleaners or citrus based cleaning products, as they are abrasive.