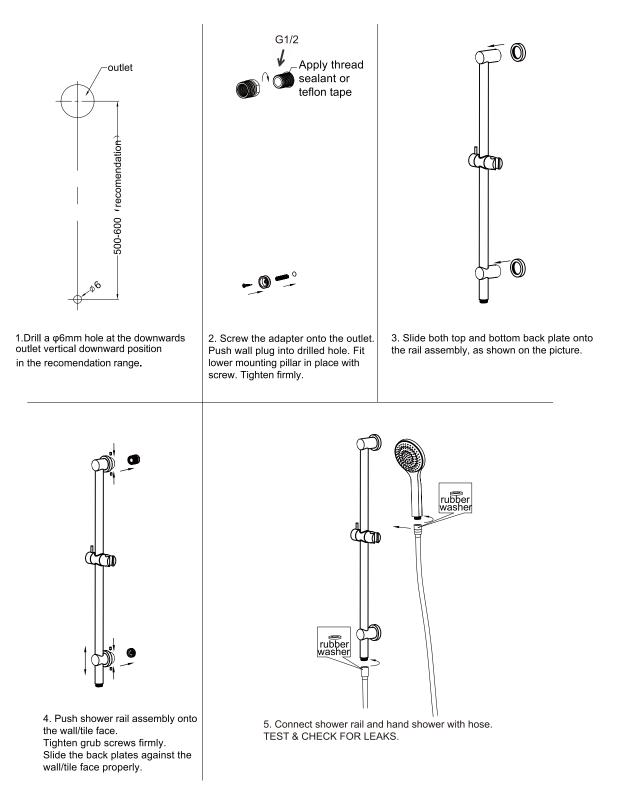

### PACKING INCLUDES

- 1x hand shower (built-in check valve)
- 1x 1.5m PVC hose
- 1x shower rail

Dimensions are nominal measurements only.

Versions: V1

#### Important

All products must be installed by licensed plumbers.

All pipework must be thoroughly flushed prior to installation, as foreign materials may block the flow regulating device and reduce the flow of water.