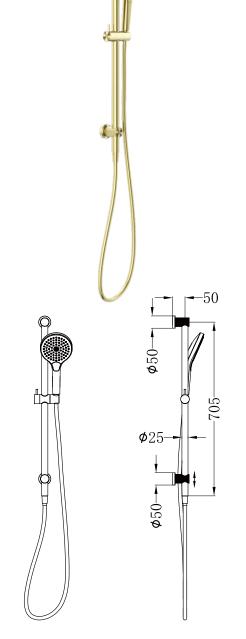

### PACKING INCLUDES

- 1x hand shower (built-in check valve)
- 1x 1.5m PVC hose
- 1x shower rail

Dimensions are nominal measurements only.

Versions: V1