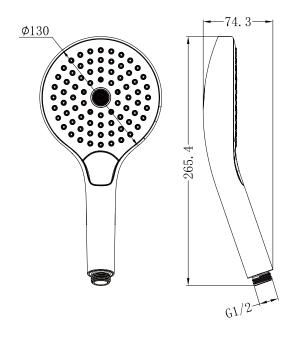

## Air Hand Shower II

Dimensions are nominal measurements only.

#### **SPECIFICATION**

WELS RATING 3STAR 9L/MIN

WATERMARK LICENSE WM-060093

TEMPERATURE RATING MIN 1°C-MAX 75°C

PRESSURE RATING MIN 150KPa-MAX 500KPa