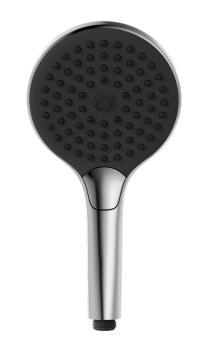

# **Nero**

## Air Hand Shower II





Dimensions are nominal measurements only.

#### **SPECIFICATION**

WELS RATING 3STAR 9L/MIN

WATERMARK LICENSE WM-060093

TEMPERATURE RATING MIN 1°C-MAX 75°C

PRESSURE RATING MIN 150KPa-MAX 500KPa

#### **FINISH**



#### MAINTENANCE AND CARE

All surfaces should be cleaned with mild liquid detergent or soap and water.

Do not use cream cleaners or citrus based cleaning products, as they are abrasive.

Use of unsuitable cleaning agents may damage the surface. Any damage caused in this way will not be covered by warranty

### PACKING INCLUDES

- 1x hand shower







Versions: V1