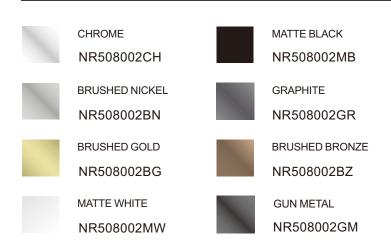

# **Nero**

## Air Hand Shower II





Dimensions are nominal measurements only.

#### **SPECIFICATION**

WELS RATING 3STAR 9L/MIN

WATERMARK LICENSE WM-060093

TEMPERATURE RATING MIN 1°C-MAX 75°C

PRESSURE RATING MIN 150KPa-MAX 500KPa

#### **FINISH**



#### MAINTENANCE AND CARE

All surfaces should be cleaned with mild liquid detergent or soap and water.

Do not use cream cleaners or citrus based cleaning products, as they are abrasive.

Use of unsuitable cleaning agents may damage the surface. Any damage caused in this way will not be covered by warranty

### PACKING INCLUDES

- 1x hand shower







Versions: V1