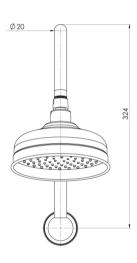

## CROMFORD HIGH-RISE SHOWER ARM AND ROSE

15°\_-

343

### **INFORMATION**

Temperature Rating 1 - 75°C

Pressure Rating 150 - 500kPa