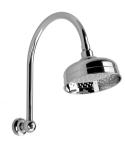

# **CROMFORD**

## CROMFORD HIGH-RISE SHOWER ARM AND ROSE





15°\_-

343



### **AVAILABLE IN**









134-5300-00 Chrome

134-5300-40 Brushed Nickel Matte Black

134-5300-10

134-5300-12 Brushed Gold

### **INFORMATION**

Temperature Rating 1 - 75°C

Pressure Rating 150 - 500kPa





#### **MAINTENANCE AND CARE:**

- All surfaces should be cleaned with mild liquid detergent or soap and water.
- Do not use cream cleaners or citrus based cleaning products, as they are abrasive.
- Use of unsuitable cleaning agents may damage the surface.
- Any damage caused in this way will not be covered by warranty.

Please visit https://www.phoenixtapware.com.au/warranty to view the full warranty



While we aim to ensure the specifications shown are correct at time of printing, Phoenix Tapware reserves the right to make modifications without prior notice. Alw