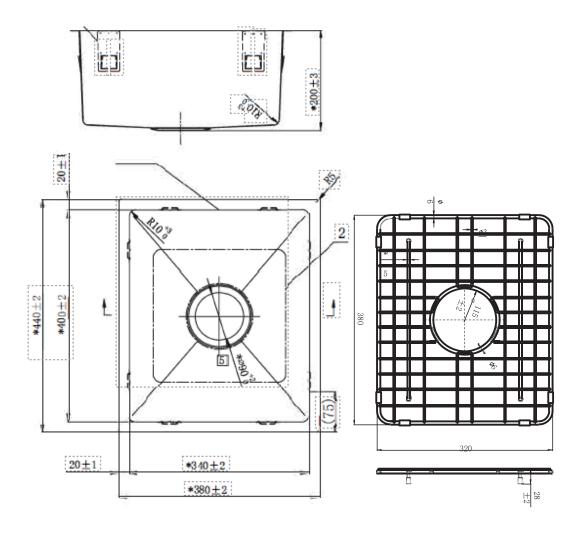

**Design** 10mm radius corners

Tap Hole 0

Finish Satin Brushed PVD with Nano coating

Construction Drawn
Width 440mm
Height 380mm
Depth 200mm

Bowl 1 Size & 27L Capacity

Inclusions 1 x 90mm A3 basket waste

1 x Bowl protector

## For more information call 1800 BATHROOM (1800 228 476) or visit raymor.com.au

® Registered trademark of Tradelink. All dimensions are in millimetres. Dimensions are approximate and should be checked against the physical product before installation. Changes may be made to this specification without notice due to our commitment to continual improvement. See raymor.com.au for full warranty details. All dimensions in mm.