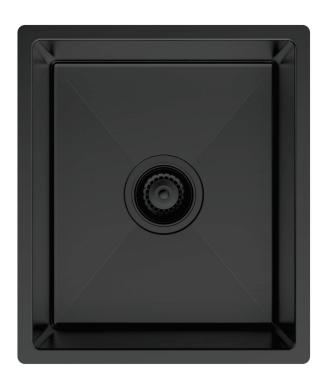

## Edge II Single Bowl Universal Mount Sink Gunmetal.

Product Code: 290606

## **Product Specifications.**

Colour Gunmetal

Warranty 25 years - sink & tub body

5 years - wastes and clips 1 year - seals and labour

Material 304 grade 18/10 stainless steel

Configuration Single Bowl

Installation Type Universal - Top, Under or Flush mount

**Design** 10mm radius corners

Tap Hole 0

Finish Satin Brushed PVD with Nano coating

Construction Drawn
Width 440mm
Height 380mm
Depth 200mm

Bowl 1 Size & 27L Capacity

Inclusions 1 x 90mm A3 basket waste

1 x Bowl protector