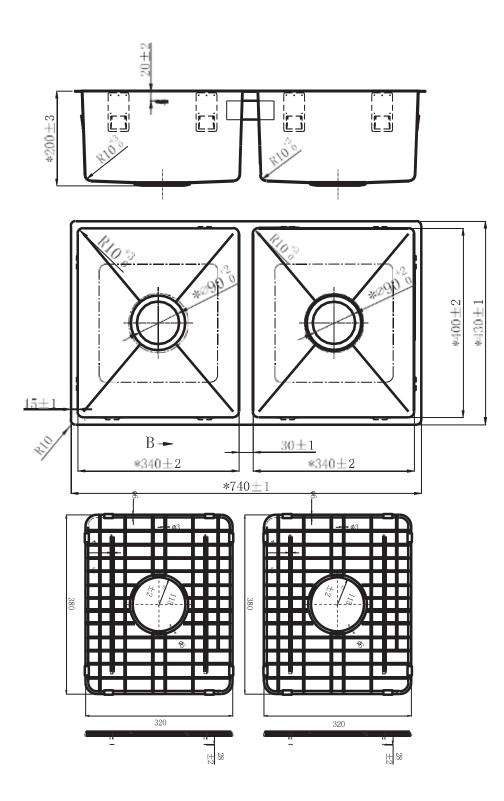

### **Product Specifications.**

| Colour                             | Gunmetal                                                                              | Bowl 1 Size &                         | 27L                                                                                                                                                                                                                                                                                                                      |
|------------------------------------|---------------------------------------------------------------------------------------|---------------------------------------|--------------------------------------------------------------------------------------------------------------------------------------------------------------------------------------------------------------------------------------------------------------------------------------------------------------------------|
| Warranty                           | 25 years - sink & tub body<br>5 years - wastes and clips<br>1 year - seals and labour | Capacity<br>Bowl 2 Size &<br>Capacity | 27L                                                                                                                                                                                                                                                                                                                      |
| Material                           | 304 grade 18/10 stainless steel<br>Double Bowl                                        | Inclusions<br>Maintenance &<br>Care   | 2 x 90mm A3 basket waste<br>2 x Bowl protector<br>Top and under mount clips<br>Cutout template<br>Sealing tape<br>Surfaces should be regularly cleaned with a<br>soft, dampened cloth or sponge with warm,<br>soapy water. Do not use abrasive brushes,<br>scourers or harsh chemicals as these can<br>damage the finish |
| Configuration<br>Installation Type | Universal - Top, Under or Flush mount                                                 |                                       |                                                                                                                                                                                                                                                                                                                          |
| Design                             | 10mm radius corners                                                                   |                                       |                                                                                                                                                                                                                                                                                                                          |
| Tap Hole                           | 0                                                                                     |                                       |                                                                                                                                                                                                                                                                                                                          |
| Finish                             | Satin Brushed PVD with Nano coating                                                   |                                       |                                                                                                                                                                                                                                                                                                                          |
| Construction                       | Drawn                                                                                 |                                       |                                                                                                                                                                                                                                                                                                                          |
| Width                              | 760mm                                                                                 |                                       |                                                                                                                                                                                                                                                                                                                          |
| Height                             | 450mm                                                                                 |                                       |                                                                                                                                                                                                                                                                                                                          |
| Depth                              | 200mm                                                                                 |                                       |                                                                                                                                                                                                                                                                                                                          |