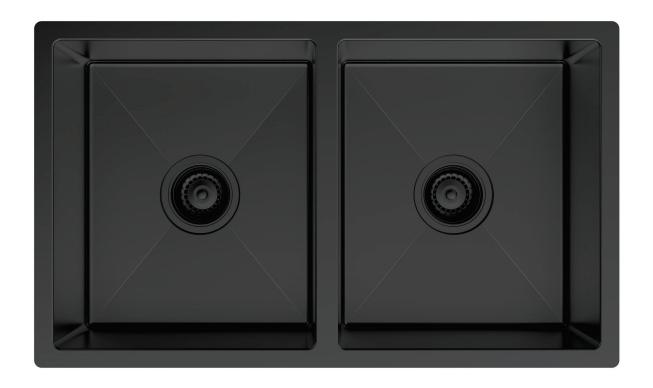

# Edge II Double Bowl Universal Mount Sink Gunmetal.

Product Code: 290607

## Edge II Double Bowl Universal Mount Sink Gunmetal.

Product Code: 290607