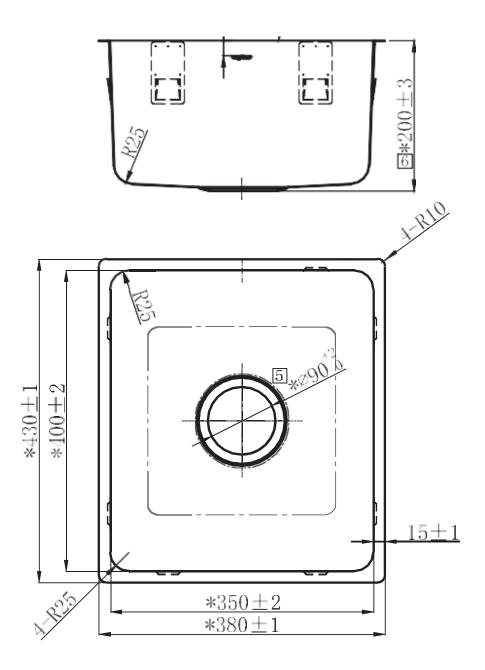

Installation Type Universal - Top, Under or Flush mount

Design 25mm radius corners

**Tap Hole** 0

Satin Brushed **Finish** 

Construction Drawn Width 440mm Height 390mm 200mm Depth

Bowl 1 Size & 28L Capacity

## For more information call 1800 BATHROOM (1800 228 476) or visit raymor.com.au

® Registered trademark of Tradelink. All dimensions are in millimetres. Dimensions are approximate and should be checked against the physical product before installation. Changes may be made to this specification without notice due to our commitment to continual improvement. See raymor.com.au for full warranty details.