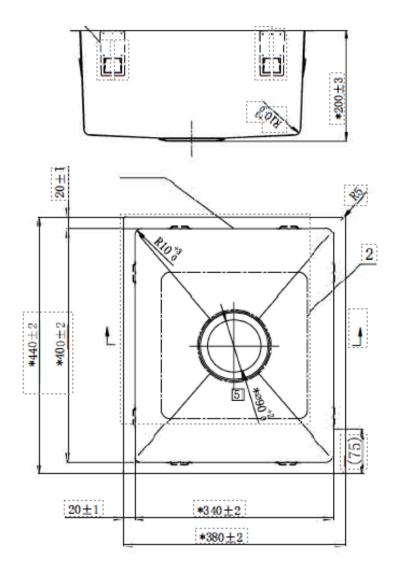

## Edge II Single Bowl Universal Mount Sink Stainless Steel.

Product Code: 290604

### **Product Specifications.**

| Colour            | Stainless Steel                                                                       | Bowl 1 Size &          | 27L                                                                                                                                                                                                    |
|-------------------|---------------------------------------------------------------------------------------|------------------------|--------------------------------------------------------------------------------------------------------------------------------------------------------------------------------------------------------|
| Warranty          | 25 years - sink & tub body<br>5 years - wastes and clips<br>1 year - seals and labour | Capacity<br>Inclusions |                                                                                                                                                                                                        |
| Material          | 304 grade 18/10 stainless steel                                                       |                        |                                                                                                                                                                                                        |
| Configuration     | Single Bowl                                                                           | Maintenance &<br>Care  | Surfaces should be regularly cleaned with a<br>soft, dampened cloth or sponge with warm,<br>soapy water. Do not use abrasive brushes,<br>scourers or harsh chemicals as these can<br>damage the finish |
| Installation Type | Universal - Top, Under or Flush mount                                                 |                        |                                                                                                                                                                                                        |
| Design            | 10mm radius corners                                                                   |                        |                                                                                                                                                                                                        |
| Tap Hole          | 0                                                                                     |                        |                                                                                                                                                                                                        |
| Finish            | Satin Brushed                                                                         |                        |                                                                                                                                                                                                        |
| Construction      | Drawn                                                                                 |                        |                                                                                                                                                                                                        |
| Width             | 380mm                                                                                 |                        |                                                                                                                                                                                                        |
| Height            | 440mm                                                                                 |                        |                                                                                                                                                                                                        |
| Depth             | 200mm                                                                                 |                        |                                                                                                                                                                                                        |