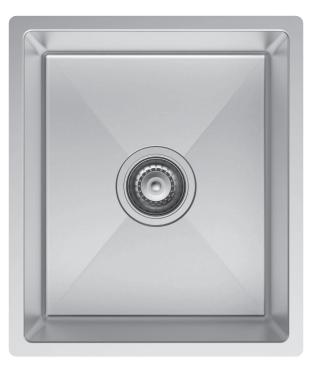

# Edge II Single Bowl Universal Mount Sink Stainless Steel.

Product Code: 290604

### **Product Specifications.**

| Colour            | Stainless Steel                                                                       | Bowl 1 Size &          | 27L                                                                                                                                                                                                    |
|-------------------|---------------------------------------------------------------------------------------|------------------------|--------------------------------------------------------------------------------------------------------------------------------------------------------------------------------------------------------|
| Warranty          | 25 years - sink & tub body<br>5 years - wastes and clips<br>1 year - seals and labour | Capacity<br>Inclusions |                                                                                                                                                                                                        |
| Material          | 304 grade 18/10 stainless steel                                                       |                        |                                                                                                                                                                                                        |
| Configuration     | Single Bowl                                                                           | Maintenance &<br>Care  | Surfaces should be regularly cleaned with a<br>soft, dampened cloth or sponge with warm,<br>soapy water. Do not use abrasive brushes,<br>scourers or harsh chemicals as these can<br>damage the finish |
| Installation Type | Universal - Top, Under or Flush mount                                                 |                        |                                                                                                                                                                                                        |
| Design            | 10mm radius corners                                                                   |                        |                                                                                                                                                                                                        |
| Tap Hole          | 0                                                                                     |                        |                                                                                                                                                                                                        |
| Finish            | Satin Brushed                                                                         |                        |                                                                                                                                                                                                        |
| Construction      | Drawn                                                                                 |                        |                                                                                                                                                                                                        |
| Width             | 380mm                                                                                 |                        |                                                                                                                                                                                                        |
| Height            | 440mm                                                                                 |                        |                                                                                                                                                                                                        |
| Depth             | 200mm                                                                                 |                        |                                                                                                                                                                                                        |