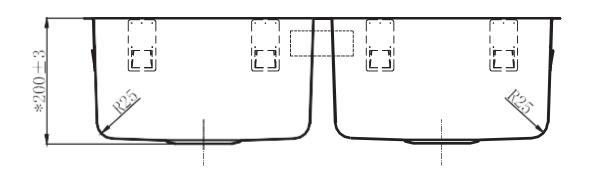

### **Product Specifications.**

| Colour            | Stainless Steel                                                                       | Bowl 1 Size &                         | 28L                                                                                                                                                                                                    |
|-------------------|---------------------------------------------------------------------------------------|---------------------------------------|--------------------------------------------------------------------------------------------------------------------------------------------------------------------------------------------------------|
| Warranty          | 25 years - sink & tub body<br>5 years - wastes and clips<br>1 year - seals and labour | Capacity<br>Bowl 2 Size &<br>Capacity | 28L                                                                                                                                                                                                    |
| Material          | 304 grade 18/10 stainless steel                                                       | Inclusions                            | 2 x 90mm A3 basket waste<br>Top and under mount clips<br>Cutout template<br>Sealing tape                                                                                                               |
| Configuration     | Double Bowl                                                                           |                                       |                                                                                                                                                                                                        |
| Installation Type | Universal - Top, Under or Flush mount                                                 |                                       |                                                                                                                                                                                                        |
| Design            | 25mm radius corners                                                                   | Maintenance &<br>Care                 | Surfaces should be regularly cleaned with a<br>soft, dampened cloth or sponge with warm,<br>soapy water. Do not use abrasive brushes,<br>scourers or harsh chemicals as these can<br>damage the finish |
| Tap Hole          | 0                                                                                     |                                       |                                                                                                                                                                                                        |
| Finish            | Satin Brushed                                                                         |                                       |                                                                                                                                                                                                        |
| Construction      | Drawn                                                                                 |                                       |                                                                                                                                                                                                        |
| Width             | 770mm                                                                                 |                                       |                                                                                                                                                                                                        |
| Height            | 440mm                                                                                 |                                       |                                                                                                                                                                                                        |
| Depth             | 200m                                                                                  |                                       |                                                                                                                                                                                                        |