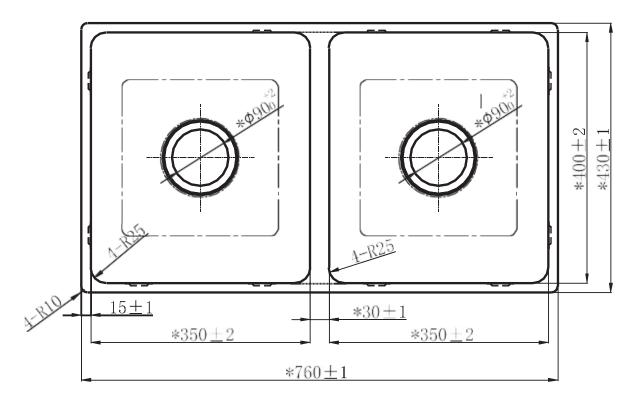

### **Product Specifications.**

| Colour            | Stainless Steel                                                                       | Bowl 1 Size &                         | 28L                                                                                                                                                                                                    |
|-------------------|---------------------------------------------------------------------------------------|---------------------------------------|--------------------------------------------------------------------------------------------------------------------------------------------------------------------------------------------------------|
| Warranty          | 25 years - sink & tub body<br>5 years - wastes and clips<br>1 year - seals and labour | Capacity<br>Bowl 2 Size &<br>Capacity | 28L                                                                                                                                                                                                    |
| Material          | 304 grade 18/10 stainless steel                                                       | Inclusions                            | 2 x 90mm A3 basket waste<br>Top and under mount clips<br>Cutout template<br>Sealing tape                                                                                                               |
| Configuration     | Double Bowl                                                                           |                                       |                                                                                                                                                                                                        |
| Installation Type | Universal - Top, Under or Flush mount                                                 |                                       |                                                                                                                                                                                                        |
| Design            | 25mm radius corners                                                                   | Maintenance &<br>Care                 | Surfaces should be regularly cleaned with a<br>soft, dampened cloth or sponge with warm,<br>soapy water. Do not use abrasive brushes,<br>scourers or harsh chemicals as these can<br>damage the finish |
| Tap Hole          | 0                                                                                     |                                       |                                                                                                                                                                                                        |
| Finish            | Satin Brushed                                                                         |                                       |                                                                                                                                                                                                        |
| Construction      | Drawn                                                                                 |                                       |                                                                                                                                                                                                        |
| Width             | 770mm                                                                                 |                                       |                                                                                                                                                                                                        |
| Height            | 440mm                                                                                 |                                       |                                                                                                                                                                                                        |
| Depth             | 200m                                                                                  |                                       |                                                                                                                                                                                                        |