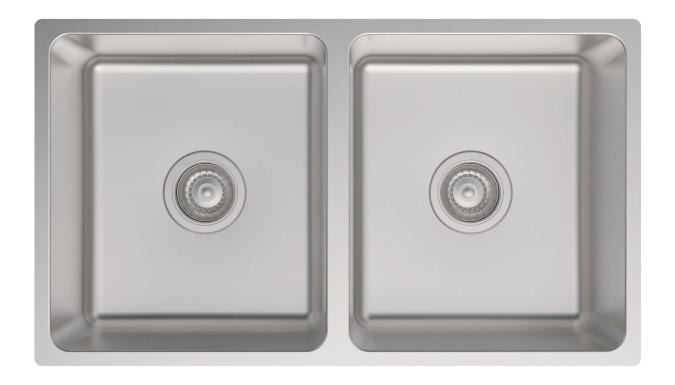

# Projix Double Bowl Universal Mount Sink Stainless Steel.

Product Code: 290610

### **Product Specifications.**

| Colour            | Stainless Steel                                                                       | Bowl 1 Size &                         | 28L                                                                                                                                                                                                    |
|-------------------|---------------------------------------------------------------------------------------|---------------------------------------|--------------------------------------------------------------------------------------------------------------------------------------------------------------------------------------------------------|
| Warranty          | 25 years - sink & tub body<br>5 years - wastes and clips<br>1 year - seals and labour | Capacity<br>Bowl 2 Size &<br>Capacity | 28L                                                                                                                                                                                                    |
| Material          | 304 grade 18/10 stainless steel                                                       | Inclusions                            | 2 x 90mm A3 basket waste<br>Top and under mount clips<br>Cutout template<br>Sealing tape                                                                                                               |
| Configuration     | Double Bowl                                                                           |                                       |                                                                                                                                                                                                        |
| Installation Type | Universal - Top, Under or Flush mount                                                 |                                       |                                                                                                                                                                                                        |
| Design            | 25mm radius corners                                                                   | Maintenance &<br>Care                 | Surfaces should be regularly cleaned with a<br>soft, dampened cloth or sponge with warm,<br>soapy water. Do not use abrasive brushes,<br>scourers or harsh chemicals as these can<br>damage the finish |
| Tap Hole          | 0                                                                                     |                                       |                                                                                                                                                                                                        |
| Finish            | Satin Brushed                                                                         |                                       |                                                                                                                                                                                                        |
| Construction      | Drawn                                                                                 |                                       |                                                                                                                                                                                                        |
| Width             | 770mm                                                                                 |                                       |                                                                                                                                                                                                        |
| Height            | 440mm                                                                                 |                                       |                                                                                                                                                                                                        |
| Depth             | 200m                                                                                  |                                       |                                                                                                                                                                                                        |