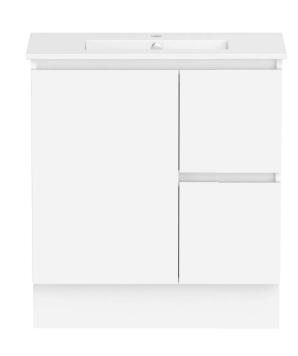

# Ascot Floor or Wall Mount Slim Vanity 750mm 2 Draw RH 1 Doors.

Product Code: N/A

## Ascot Floor or Wall Mount Slim Vanity 750mm 2 Draw RH 1 Doors.