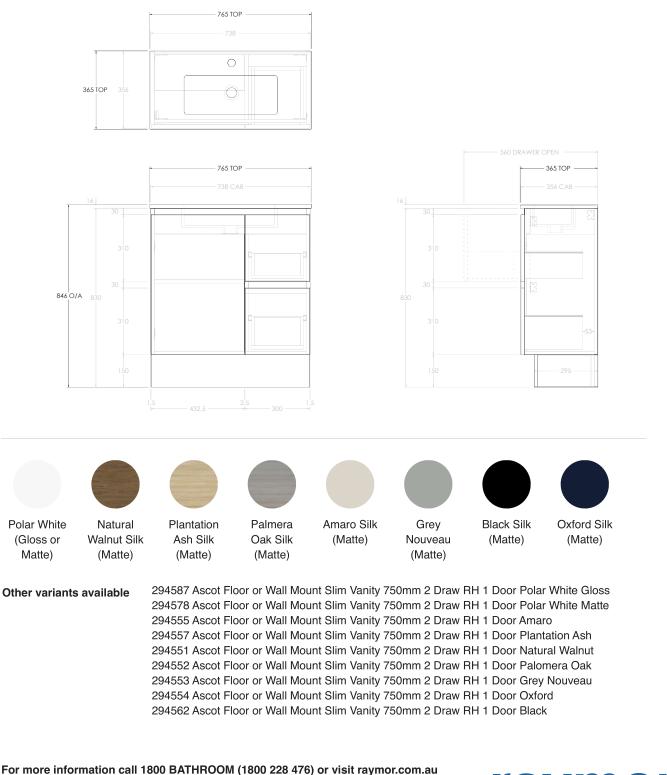

### **Product Specifications.**

| Installation type        |                                                                                                                                                                                                                                                                      | Cabinet                                                         | Laminated FSC certified E0 MR MDF and                                                                                                                                  |
|--------------------------|----------------------------------------------------------------------------------------------------------------------------------------------------------------------------------------------------------------------------------------------------------------------|-----------------------------------------------------------------|------------------------------------------------------------------------------------------------------------------------------------------------------------------------|
| Colour                   |                                                                                                                                                                                                                                                                      | Material                                                        | HMR particle board                                                                                                                                                     |
| Finish                   |                                                                                                                                                                                                                                                                      | No. Draws                                                       | 2                                                                                                                                                                      |
| Warranty                 | 10 years - cabinet - vanities, mirrored<br>cabinets (excluding mirror)<br>7 years - hardware, runners, hinges<br>5 years - vitreous china top<br>1 year - mirrors ( including mirrored surfaces<br>on cabinets), plug and waste, overflow rings,<br>seals and labour | No. Doors                                                       | 1                                                                                                                                                                      |
|                          |                                                                                                                                                                                                                                                                      | Door & Draw<br>Configuration                                    | RH Draws, LH Door                                                                                                                                                      |
|                          |                                                                                                                                                                                                                                                                      | Handle Type                                                     | Finger pull                                                                                                                                                            |
|                          |                                                                                                                                                                                                                                                                      | Runners and<br>Hinges                                           | Soft close door hinges and draw runners                                                                                                                                |
| Width                    |                                                                                                                                                                                                                                                                      | Other variants                                                  | See next page<br>Vanity top<br>Cabinet with detachable kick<br>Chrome mushroom pop up plug and waste<br>Chrome black and white overflow covers<br>Install instructions |
| Height                   | Floor Standing 850mm / Wall Hung 700mm                                                                                                                                                                                                                               | available                                                       |                                                                                                                                                                        |
| Depth                    | 365mm                                                                                                                                                                                                                                                                | Inclusions                                                      |                                                                                                                                                                        |
| Top type                 | Moulded top with intergrated basin                                                                                                                                                                                                                                   |                                                                 |                                                                                                                                                                        |
| Top Material             | Vitreous china                                                                                                                                                                                                                                                       |                                                                 |                                                                                                                                                                        |
| No. Bowls                | 1                                                                                                                                                                                                                                                                    | MaintenanceGoods used in& Careresistant, but nothat your bathro | Goods used in construction are moisture-                                                                                                                               |
| Bowl<br>Orientation      | Centre                                                                                                                                                                                                                                                               |                                                                 |                                                                                                                                                                        |
| Tap Hole                 | 1                                                                                                                                                                                                                                                                    |                                                                 |                                                                                                                                                                        |
| Tap Hole<br>Orientation  | 12 o'clock                                                                                                                                                                                                                                                           |                                                                 |                                                                                                                                                                        |
| Overflow                 | Yes                                                                                                                                                                                                                                                                  |                                                                 |                                                                                                                                                                        |
| Plug & Waste<br>Included | Yes - Chrome mushroom pop up plug and waste                                                                                                                                                                                                                          |                                                                 |                                                                                                                                                                        |

#### For more information call 1800 BATHROOM (1800 228 476) or visit raymor.com.au

® Registered trademark of Tradelink. All dimensions are in millimetres. Dimensions are approximate and should be checked against the physical product before installation. Changes may be made to this specification without notice due to our commitment to continual improvement. See raymor.com.au for full warranty details. All dimensions in mm. Version 1