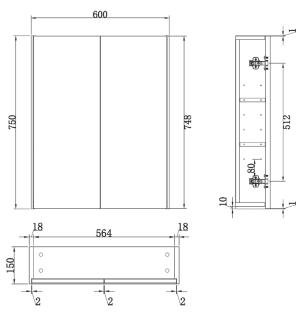

labour

Width 600mm

**Height** 750mm

**Depth** 150mm

Cabinet Material Painted FSC certified E1 MDF front

and MFC frame Copper free mirror

No. Doors

**No. Shelves** 2 adjustable height shelves