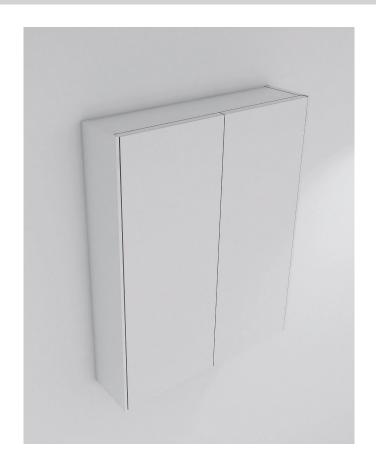

## **Mirror Cabinet 600mm**

Product code 290619

## **PRODUCT SPECIFICATIONS**

**Installation Type** Wall Hung

Colour White

**Finish** Gloss

**Warranty** 5 years - polymarble top, cabinet,

mirrored cabinets (excluding mirror),

handles, runners, hinges

1 year mirrors (including mirrored surfaces on cabinets), seals and

labour

Width 600mm

**Height** 750mm

**Depth** 150mm

Cabinet Material Painted FSC certified E1 MDF front

and MFC frame Copper free mirror

No. Doors

**No. Shelves** 2 adjustable height shelves

**Handle Type** Finger pull

Runners and Hinges Soft close door hinges

Other variants available

**Inclusions** Cabinet

Fixing kit

Install instructions

Maintenance & Care

To maintain your cabinet use only a soft cloth and weak solution of non abrasive detergent. To maintain mirrors DO NOT use ammoniabased cleaning products such as glass cleaner. These may erode the