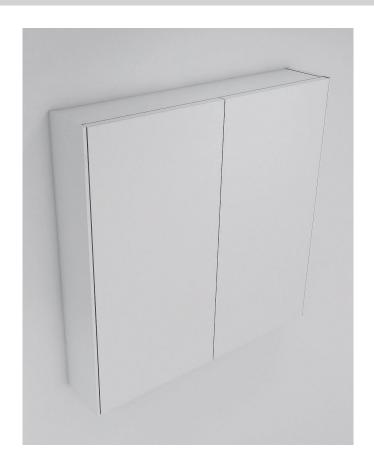

## Mirror Cabinet 750mm

Product code 290620

## **PRODUCT SPECIFICATIONS**

**Installation Type** Wall Hung

Colour White

Finish Gloss

**Warranty** 5 years - polymarble top, cabinet,

mirrored cabinets (excluding mirror),

handles, runners, hinges

1 year - mirrors (including mirrored surfaces on cabinets), seals and

labour

Width 750mm

Height 750mm

**Depth** 150mm

Cabinet Material Painted FSC certified E1 MDF front

and MFC frame Copper free mirror

No. Doors

**No. Shelves** 2 adjustable height shelves

**Handle Type** Finger pull

Runners and Hinges Soft close door hinges

Other variants available

**Inclusions** Cabinet

Fixing kit

Install instructions

Maintenance & Care

To maintain your cabinet use only a soft cloth and weak solution of non abrasive detergent. To maintain mirrors DO NOT use ammoniabased cleaning products such as glass cleaner. These may erode the