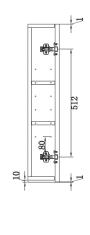

labour

Width 750mm

Height 750mm

**Depth** 150mm

Cabinet Material Painted FSC certified E1 MDF front

and MFC frame Copper free mirror

No. Doors

**No. Shelves** 2 adjustable height shelves