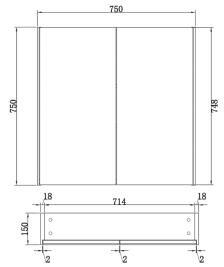

labour

Width 750mm

Height 750mm

**Depth** 150mm

Cabinet Material Painted FSC certified E1 MDF front

and MFC frame Copper free mirror

No. Doors

**No. Shelves** 2 adjustable height shelves