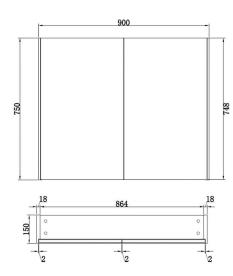

## **PRODUCT SPECIFICATIONS**

| Installation Type           | Wall Hung                                                                                                                                                                                                                                         |
|-----------------------------|---------------------------------------------------------------------------------------------------------------------------------------------------------------------------------------------------------------------------------------------------|
| Colour                      | White                                                                                                                                                                                                                                             |
| Finish                      | Gloss                                                                                                                                                                                                                                             |
| Warranty                    | 5 years - polymarble top, cabinet,<br>mirrored cabinets (excluding mirror),<br>handles, runners, hinges<br>1 year - mirrors (including mirrored<br>surfaces on cabinets), seals and<br>labour                                                     |
| Width                       | 900mm                                                                                                                                                                                                                                             |
| Height                      | 750mm                                                                                                                                                                                                                                             |
| Depth                       | 150mm                                                                                                                                                                                                                                             |
| Cabinet Material            | Painted FSC certified E1 MDF front<br>and MFC frame<br>Copper free mirror                                                                                                                                                                         |
| No. Doors                   | 2                                                                                                                                                                                                                                                 |
| No. Shelves                 | 2 adjustable height shelves                                                                                                                                                                                                                       |
| Handle Type                 | Finger pull                                                                                                                                                                                                                                       |
| Runners and<br>Hinges       | Soft close door hinges                                                                                                                                                                                                                            |
| Other variants<br>available |                                                                                                                                                                                                                                                   |
| Inclusions                  | Cabinet<br>Fixing kit<br>Install instructions                                                                                                                                                                                                     |
| Maintenance &<br>Care       | To maintain your cabinet use only a<br>soft cloth and weak solution of non<br>abrasive detergent. To maintain<br>mirrors DO NOT use ammonia-<br>based cleaning products such as<br>glass cleaner. These may erode the<br>mirror's silver backing. |