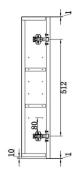

## **PRODUCT SPECIFICATIONS**

| Installation Type           | Wall Hung                                                                                                                                                                                                                                         |
|-----------------------------|---------------------------------------------------------------------------------------------------------------------------------------------------------------------------------------------------------------------------------------------------|
| Colour                      | White                                                                                                                                                                                                                                             |
| Finish                      | Gloss                                                                                                                                                                                                                                             |
| Warranty                    | 5 years - polymarble top, cabinet,<br>mirrored cabinets (excluding mirror),<br>handles, runners, hinges<br>1 year - mirrors (including mirrored<br>surfaces on cabinets), seals and<br>labour                                                     |
| Width                       | 900mm                                                                                                                                                                                                                                             |
| Height                      | 750mm                                                                                                                                                                                                                                             |
| Depth                       | 150mm                                                                                                                                                                                                                                             |
| Cabinet Material            | Painted FSC certified E1 MDF front<br>and MFC frame<br>Copper free mirror                                                                                                                                                                         |
| No. Doors                   | 2                                                                                                                                                                                                                                                 |
| No. Shelves                 | 2 adjustable height shelves                                                                                                                                                                                                                       |
| Handle Type                 | Finger pull                                                                                                                                                                                                                                       |
| Runners and<br>Hinges       | Soft close door hinges                                                                                                                                                                                                                            |
| Other variants<br>available |                                                                                                                                                                                                                                                   |
| Inclusions                  | Cabinet<br>Fixing kit<br>Install instructions                                                                                                                                                                                                     |
| Maintenance &<br>Care       | To maintain your cabinet use only a<br>soft cloth and weak solution of non<br>abrasive detergent. To maintain<br>mirrors DO NOT use ammonia-<br>based cleaning products such as<br>glass cleaner. These may erode the<br>mirror's silver backing. |