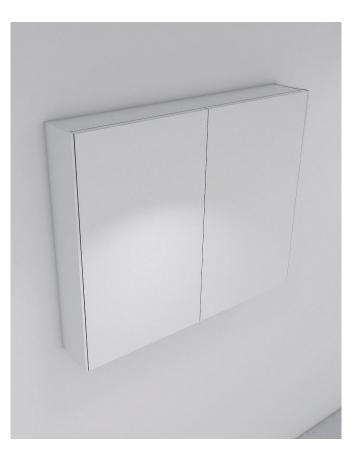

## **Mirror Cabinet 900mm**

Product code 290621

## **PRODUCT SPECIFICATIONS**

| Installation Type           | Wall Hung                                                                                                                                                                                                                                         |
|-----------------------------|---------------------------------------------------------------------------------------------------------------------------------------------------------------------------------------------------------------------------------------------------|
| Colour                      | White                                                                                                                                                                                                                                             |
| Finish                      | Gloss                                                                                                                                                                                                                                             |
| Warranty                    | 5 years - polymarble top, cabinet,<br>mirrored cabinets (excluding mirror),<br>handles, runners, hinges<br>1 year - mirrors (including mirrored<br>surfaces on cabinets), seals and<br>labour                                                     |
| Width                       | 900mm                                                                                                                                                                                                                                             |
| Height                      | 750mm                                                                                                                                                                                                                                             |
| Depth                       | 150mm                                                                                                                                                                                                                                             |
| Cabinet Material            | Painted FSC certified E1 MDF front<br>and MFC frame<br>Copper free mirror                                                                                                                                                                         |
| No. Doors                   | 2                                                                                                                                                                                                                                                 |
| No. Shelves                 | 2 adjustable height shelves                                                                                                                                                                                                                       |
| Handle Type                 | Finger pull                                                                                                                                                                                                                                       |
| Runners and<br>Hinges       | Soft close door hinges                                                                                                                                                                                                                            |
| Other variants<br>available |                                                                                                                                                                                                                                                   |
| Inclusions                  | Cabinet<br>Fixing kit<br>Install instructions                                                                                                                                                                                                     |
| Maintenance &<br>Care       | To maintain your cabinet use only a<br>soft cloth and weak solution of non<br>abrasive detergent. To maintain<br>mirrors DO NOT use ammonia-<br>based cleaning products such as<br>glass cleaner. These may erode the<br>mirror's silver backing. |