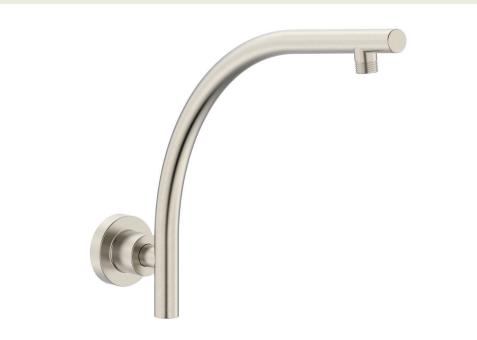

## Shower Arm Wall Mount Curved **Round Rail Brushed Nickel.**

Product Code: 290633

**Inlet Connection** 

**Outlet Connection** 

20 years - main brass body, wall elbow, shower arm, shower rail, PVC coated hose, showerhead, handpiece, slide bracket, diverter assembly, soap dish, and chrome plated finish 5 years - PVD and electroplate finishes 1 year - seals and labour **Brushed Nickel** Electroplating Wall mount Brass Curved Round 1/2" BSP Female 1/2" BSP Male