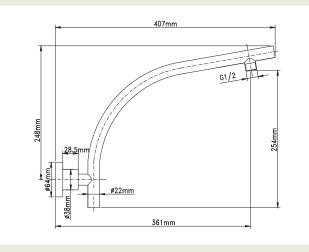

#### For more information call 1800 BATHROOM (1800 228 476) or visit raymor.com.au

361mm

® Registered trademark of Tradelink. All dimensions are in millimetres. Dimensions are approximate and should be checked against the physical product before installation. Changes may be made to this specification without notice due to our commitment to continual improvement. See raymor.com.au for full warranty details. All dimensions in mm. Version 1