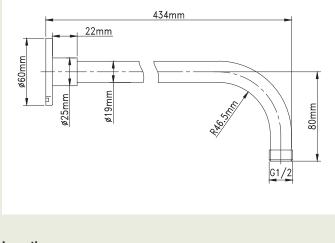

**Inlet Connection** 

**Outlet Connection** 

20 years - main brass body, wall elbow, shower arm, shower rail, PVC coated hose, showerhead, handpiece, slide bracket, diverter assembly, soap dish, and chrome plated finish 5 years - PVD and electroplate finishes 1 year - seals and labour **Brushed Nickel** Electroplating Wall mount Brass **Right angle** Round 1/2" BSP Female

## Length

Inclusions

Maintenance & Care

Arm with flange Install instructions

Clean using a soft sponge or cloth with warm soapy water or detergent. Never use abrasive brushes or scourer pads to clean products. Rinse with water immediately after using any cleaning solution

### For more information call 1800 BATHROOM (1800 228 476) or visit raymor.com.au

1/2" BSP Male

424mm

® Registered trademark of Tradelink. All dimensions are in millimetres. Dimensions are approximate and should be checked against the physical product before installation. Changes may be made to this specification without notice due to our commitment to continual improvement. See raymor.com.au for full warranty details. All dimensions in mm. Version 1