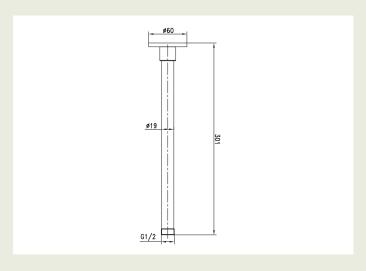

Inlet Connection 1/2" BSP Female

Outlet Connection 1/2" BSP Male

Reach

Length

**Inclusions** 

**Maintenance & Care** 

300mm

Arm with flange Install instructions

## For more information call 1800 BATHROOM (1800 228 476) or visit raymor.com.au

® Registered trademark of Tradelink. All dimensions are in millimetres. Dimensions are approximate and should be checked against the physical product before installation. Changes may be made to this specification without notice due to our commitment to continual improvement. See raymor.com.au for full warranty details. All dimensions in mm.