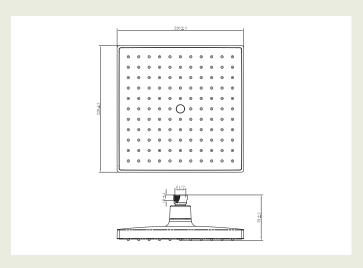

Shower Type Rose

**Connection** 1/2" BSP Female **Function** Single function

Shower Rose Diameter 220mm Width 220mm

Height 79mm

Depth 220mm

Inclusions Shower rose Install instructions

**Maintenance & Care** 

All dimensions in mm.