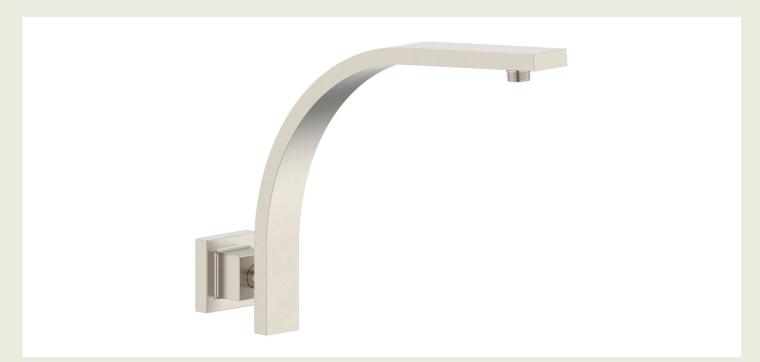

# Shower Arm Wall Mount Curved Square Rail Brushed Nickel.

Product Code: 290637

**Inlet Connection** 

**Outlet Connection** 

20 years - main brass body, wall elbow, shower arm, shower rail, PVC coated hose, showerhead, handpiece, slide bracket, diverter assembly, soap dish, and chrome plated finish 5 years - PVD and electroplate finishes 1 year - seals and labour **Brushed Nickel** Electroplating Wall mount Brass Curved Square 1/2" BSP Female 1/2" BSP Male