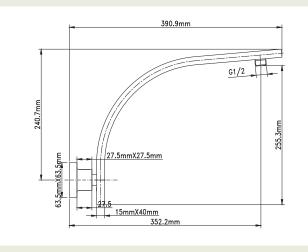

## For more information call 1800 BATHROOM (1800 228 476) or visit raymor.com.au

352mm

® Registered trademark of Tradelink. All dimensions are in millimetres. Dimensions are approximate and should be checked against the physical product before installation. Changes may be made to this specification without notice due to our commitment to continual improvement. See raymor.com.au for full warranty details. All dimensions in mm. Version 1