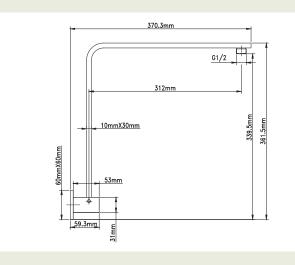

#### Length

Inclusions

Maintenance & Care

Arm with flange Install instructions

Clean using a soft sponge or cloth with warm soapy water or detergent. Never use abrasive brushes or scourer pads to clean products. Rinse with water immediately after using any cleaning solution

### For more information call 1800 BATHROOM (1800 228 476) or visit raymor.com.au

340mm

® Registered trademark of Tradelink. All dimensions are in millimetres. Dimensions are approximate and should be checked against the physical product before installation. Changes may be made to this specification without notice due to our commitment to continual improvement. See raymor.com.au for full warranty details. All dimensions in mm. Version 1