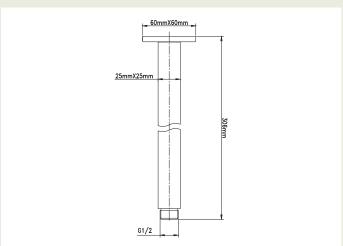

Rail Shape Square

Inlet Connection 1/2" BSP Female

Outlet Connection 1/2" BSP Male

Reach

Length

**Inclusions** 

300mm

Arm with flange