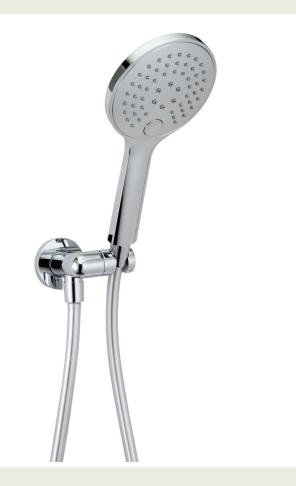

## Alpha Hand Shower 3 Function Chrome.

## **Product Specifications.**

| WELS rating           | WELS 3 Star 9.0L/min                                                                                                                                                                                                                                            |
|-----------------------|-----------------------------------------------------------------------------------------------------------------------------------------------------------------------------------------------------------------------------------------------------------------|
| WELS Registration No. |                                                                                                                                                                                                                                                                 |
| Warranty              | 20 years - main brass body, wall elbow,<br>shower arm, shower rail, PVC coated hose,<br>showerhead, handpiece, slide bracket, diverter<br>assembly, soap dish, and chrome plated finish<br>5 years - PVD and electroplate finishes<br>1 year - seals and labour |
| Colour                | Chrome                                                                                                                                                                                                                                                          |
| Finish                | Electroplated inlet and cradle, painted ABS                                                                                                                                                                                                                     |
| Installation Type     | Wall mount                                                                                                                                                                                                                                                      |
| Material              | Brass and zinc inlet and cradle<br>PVC hose<br>ABS hand shower                                                                                                                                                                                                  |
| Shower Type           | Hand shower                                                                                                                                                                                                                                                     |
| Diverter operation    | n/a                                                                                                                                                                                                                                                             |
| Function              | 3 function hand shower with push button operation                                                                                                                                                                                                               |
| Shower Reach          | n/a                                                                                                                                                                                                                                                             |
| Rail Length           | n/a                                                                                                                                                                                                                                                             |
| Rail Diameter         | n/a                                                                                                                                                                                                                                                             |
| Shower Rose Diameter  | n/a                                                                                                                                                                                                                                                             |
| Hand Shower Diameter  | 120mm                                                                                                                                                                                                                                                           |
| Width                 |                                                                                                                                                                                                                                                                 |
| Height                |                                                                                                                                                                                                                                                                 |
| Depth                 |                                                                                                                                                                                                                                                                 |
| Inclusions            | Inlet eblow and cradle<br>1.5m hose<br>Hand piece<br>Installation Instuctions                                                                                                                                                                                   |
| Maintenance & Care    | Clean using a soft sponge or cloth with warm<br>soapy water or detergent. Never use abrasive<br>brushes or scourer pads to clean products.<br>Rinse with water immediately after using any<br>cleaning solution                                                 |