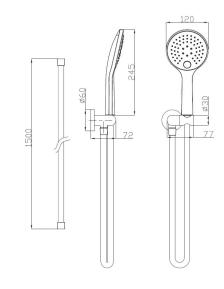

## **Product Specifications.**

| WELS rating           | WELS 3 Star 9.0L/min                                                                                                                                                                                                                                            |
|-----------------------|-----------------------------------------------------------------------------------------------------------------------------------------------------------------------------------------------------------------------------------------------------------------|
| WELS Registration No. |                                                                                                                                                                                                                                                                 |
| Warranty              | 20 years - main brass body, wall elbow,<br>shower arm, shower rail, PVC coated hose,<br>showerhead, handpiece, slide bracket, diverter<br>assembly, soap dish, and chrome plated finish<br>5 years - PVD and electroplate finishes<br>1 year - seals and labour |
| Colour                | Chrome                                                                                                                                                                                                                                                          |
| Finish                | Electroplated inlet and cradle, painted ABS                                                                                                                                                                                                                     |
| Installation Type     | Wall mount                                                                                                                                                                                                                                                      |
| Material              | Brass and zinc inlet and cradle<br>PVC hose<br>ABS hand shower                                                                                                                                                                                                  |
| Shower Type           | Hand shower                                                                                                                                                                                                                                                     |
| Diverter operation    | n/a                                                                                                                                                                                                                                                             |
| Function              | 3 function hand shower with push button operation                                                                                                                                                                                                               |
| Shower Reach          | n/a                                                                                                                                                                                                                                                             |
| Rail Length           | n/a                                                                                                                                                                                                                                                             |
| Rail Diameter         | n/a                                                                                                                                                                                                                                                             |
| Shower Rose Diameter  | n/a                                                                                                                                                                                                                                                             |
| Hand Shower Diameter  | 120mm                                                                                                                                                                                                                                                           |
| Width                 |                                                                                                                                                                                                                                                                 |
| Height                |                                                                                                                                                                                                                                                                 |
| Depth                 |                                                                                                                                                                                                                                                                 |
| Inclusions            | Inlet eblow and cradle<br>1.5m hose<br>Hand piece<br>Installation Instuctions                                                                                                                                                                                   |
| Maintenance & Care    | Clean using a soft sponge or cloth with warm<br>soapy water or detergent. Never use abrasive<br>brushes or scourer pads to clean products.<br>Rinse with water immediately after using any<br>cleaning solution                                                 |