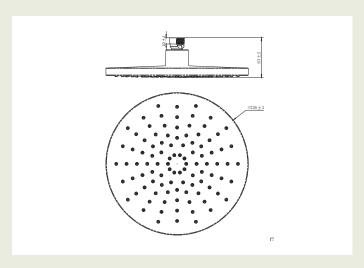

Shower Type Rose

Connection 1/2" BSP Female

Function Single function

Shower Rose Diameter 225mm Width 225mm

Height

Depth

**Inclusions** 

**Maintenance & Care** 

63mm

225mm

Shower rose Install instructions

Clean using a soft sponge or cloth with warm soapy water or detergent.

Never use abrasive brushes or scourer pads to clean products.

Rinse with water immediately after using any cleaning solution