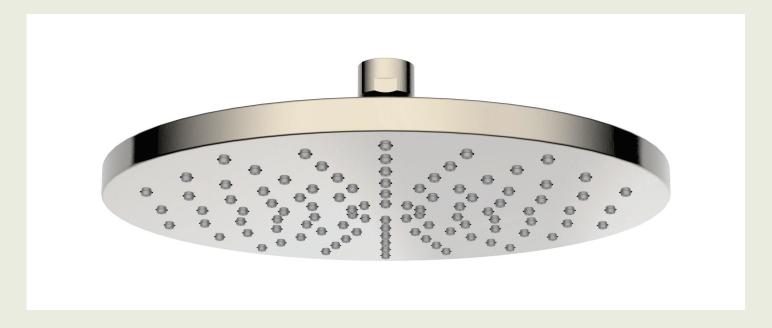

## Alpha Shower Rose 225mm Brushed Nickel.

Product Code: 290632

Shower Type Rose

Connection 1/2" BSP Female

Function Single function

Shower Rose Diameter 225mm Width 225mm

Height

Depth

**Inclusions** 

**Maintenance & Care** 