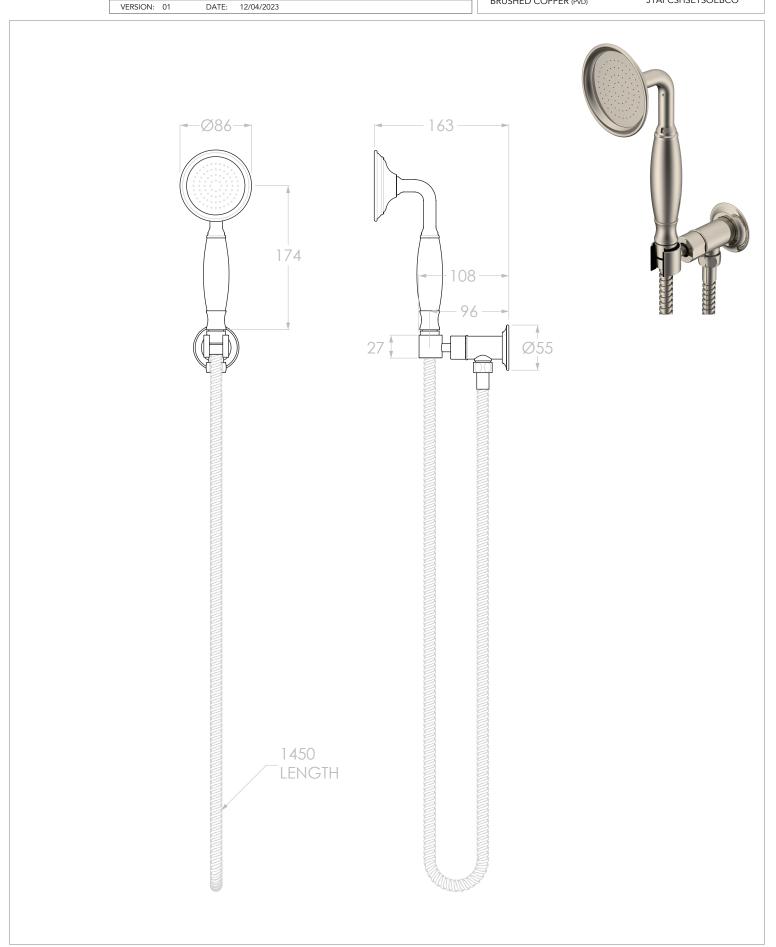

| PRODUCT: | ETERNAL HAND SHOWER ON HOOK |   |
|----------|-----------------------------|---|
| SIZE:    | 895H x 163D x 86W           | ] |
| TYPE:    | SHOWER                      | 1 |

CHROME (CHROMIUM PLATED)
MATTE BLACK (ELECTROPLATED)
BRUSHED NICKEL (PVD)
BRUSHED BRASS (PVD)
BRUSHED COPPER (PVD)

JTAPCSHSETSOECP JTAPCSHSETSOEBK JTAPCSHSETSOENK JTAPCSHSETSOEBB JTAPCSHSETSOEBCO

ALL DIMENSIONS ARE NOMINAL AND SUBJECT TO CHANGE.
DO NOT DRILL OR ROUGH IN UNTIL YOU HAVE RECEIVED AND MEASURED YOUR PRODUCT.
ALL DIMENSIONS ARE IN MILLIMETRES.
DO NOT MEASURE FROM DRAWING.