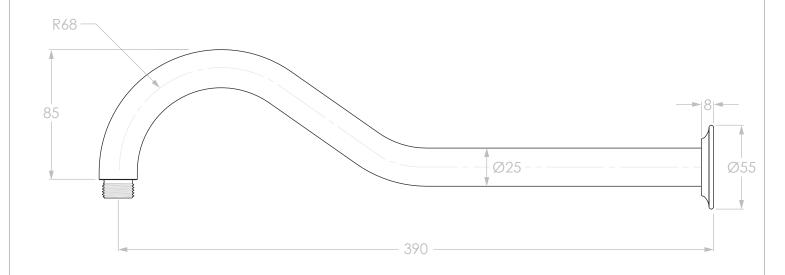

VERSION: 01

| PRODUCT: | ETERNAL WALL ARM |   |  |
|----------|------------------|---|--|
| SIZE:    | 97H x 403D x 55W |   |  |
| TYPE:    | SHOWER           | П |  |

11/04/2023

DATE:

CHROME (CHROMIUM PLATED)
MATTE BLACK (ELECTROPLATED)
BRUSHED NICKEL (PVD)
BRUSHED BRASS (PVD)
BRUSHED COPPER (PVD)