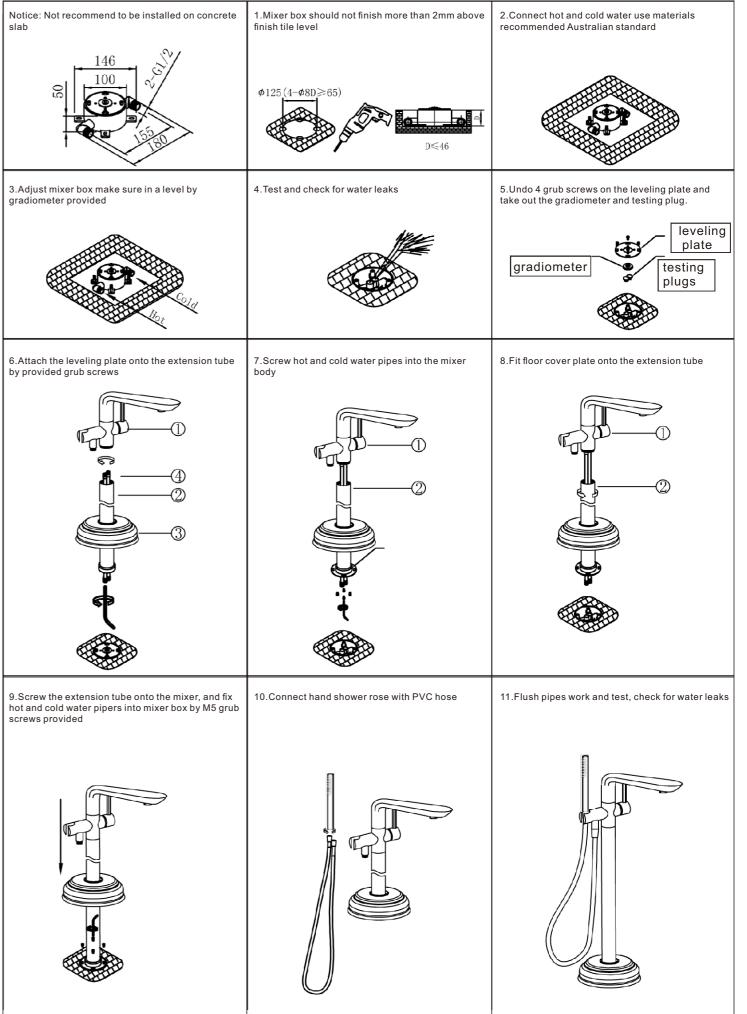

### Installation Instruction

Please go through all spare parts list when you open the box, if any problem, please contact the seller. Spare parts list as follow.

### Part List

- 1.Mixer Tap x1pc
- 2.Extension Tube x1pc
- 3. Floor Cover Plate x1pc
- 4. Water Pipes x2pcs
- 5 Mixer Box x1pc
- 6. Dynabolt x4pcs
- 7. Hand Shower x1pc
- 8.PVC Shower Hose x1pc
- 9. Gloves x1pc
- 10.Instruction x1pc
- 11. Allen Key Pack x1pc
- 12.Leveling Plate x1pc
- 13. Gradiometer x1pc
- 14. Testing Plugs x2pcs