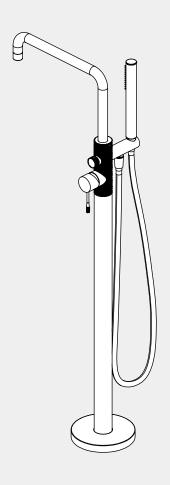

# Opal Freestanding Bath Mixer With Hand Shower

Versions:202311

### Drawing Specifications Packaging Includes SKU 1x mixer tap 1x extension tube NR251903a **Ø**26-1x floor cover plate Watermark License 2x water pipes WM-060073 -300 1x mixer box 1x gloves **Temperature Rating** 4x dynabolt check Min 1°C-Max 75°C 1x instruction valve Pressure Rating 1x allen key pack Min 150kpa - Max 500kpa 1x leveling plate 1x gradiometer 1x testing plugs Finish **Ø**45 Brushed Bronze Graphite NR251903aBZ NR251903aGR Brushed Gold Brushed Nickel NR251903aBG NR251903aBN