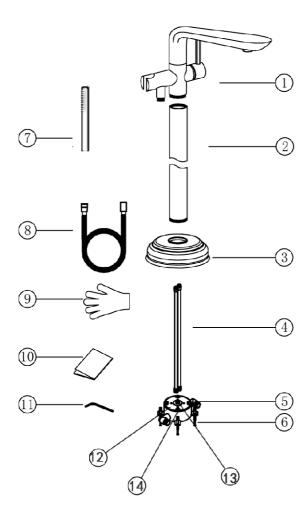

### Drawing Specifications Packaging Includes SKU 1x mixer tap 1x extension tube NR251903a **Ø**26-1x floor cover plate Watermark License 2x water pipes WM-060073 -300 1x mixer box 1x gloves **Temperature Rating** 4x dynabolt check Min 1°C-Max 75°C 1x instruction valve Pressure Rating 1x allen key pack Min 150kpa - Max 500kpa 1x leveling plate 1x gradiometer 1x testing plugs Finish **Ø**45 Brushed Bronze Graphite NR251903aBZ NR251903aGR Brushed Gold Brushed Nickel NR251903aBG NR251903aBN

### Part List

- 1.Mixer Tap x1pc
- 2.Extension Tube x1pc
- 3. Floor Cover Plate x1pc
- 4. Water Pipes x2pcs
- 5 Mixer Box x1pc
- 6. Dynabolt x4pcs
- 7. Hand Shower x1pc
- 8.PVC Shower Hose x1pc
- 9. Gloves x1pc
- 10.Instruction x1pc
- 11. Allen Key Pack x1pc
- 12.Leveling Plate x1pc
- 13. Gradiometer x1pc
- 14. Testing Plugs x2pcs