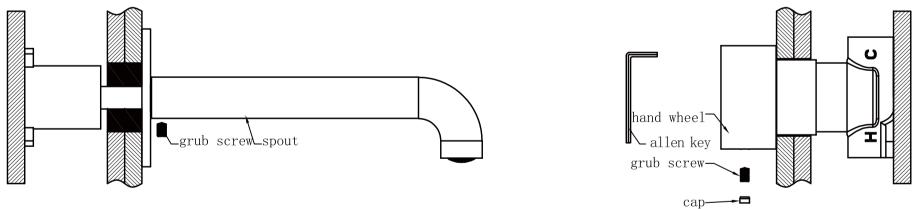

### **Installation Instruction For Trim Kits Only**

1. Remove plastic sleeve, grub screw and water testing plug.

2.Put cartridge bell onto body and do waterproof treatment for the gap between cartridge bell and plasterboard and ceramic tile.

firmly by allen key.

4. Make hand wheel into connecting rod, turn the hand wheel counterclockwise to the end. Then reinstall the hand wheel, make the "C" should be on twelve o'clock direction and "H" on the six o'clock direction, according to above picture. Then tighten grub screw of hand wheel by allen key, put cap into hand wheel.