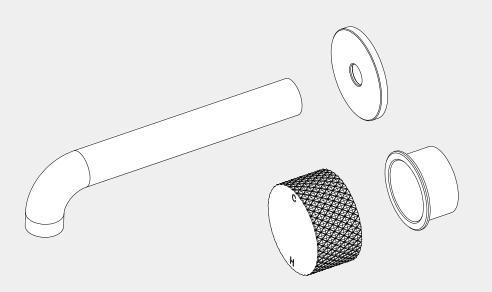

#### Opal Progressive Wall Basin/Bath Set Trim Kits Only

Versions:202311

### **Installation Instruction For Trim Kits Only**

1. Remove plastic sleeve, grub screw and water testing plug.

2.Put cartridge bell onto body and do waterproof treatment for the gap between cartridge bell and plasterboard and ceramic tile.