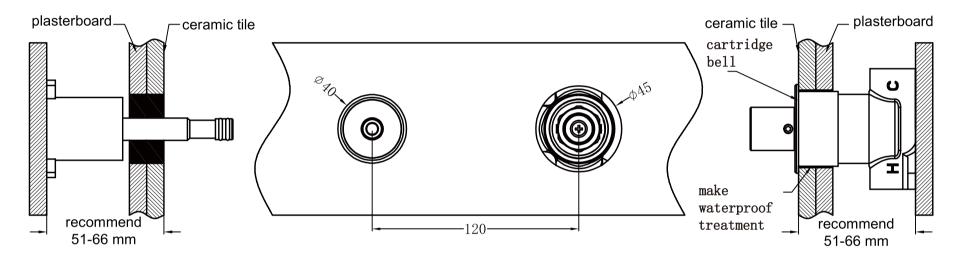

### **Installation Instruction For Trim Kits Only**

1. Remove plastic sleeve, grub screw and water testing plug.

2.Put cartridge bell onto body and do waterproof treatment for the gap between cartridge bell and plasterboard and ceramic tile.

firmly by allen key.

4. Make hand wheel into connecting rod, turn the hand wheel counterclockwise to the end. Then reinstall the hand wheel, make the "C" should be on twelve o'clock direction and "H" on the six o'clock direction, according to above picture. Then tighten grub screw of hand wheel by allen key, put cap into hand wheel.