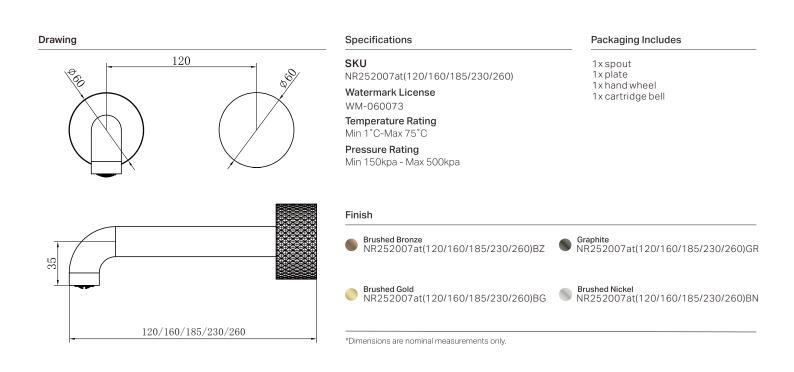

#### Opal Progressive Wall Basin/Bath Set Trim Kits Only



Versions:202311



## Nero

### **Installation Instruction For Trim Kits Only**



1. Remove plastic sleeve, grub screw and water testing plug.



2.Put cartridge bell onto body and do waterproof treatment for the gap between cartridge bell and plasterboard and ceramic tile.



firmly by allen key.

4. Make hand wheel into connecting rod, turn the hand wheel counterclockwise to the end. Then reinstall the hand wheel, make the "C" should be on twelve o'clock direction and "H" on the six o'clock direction, according to above picture. Then tighten grub screw of hand wheel by allen key, put cap into hand wheel.



#### www.nerotapware.com.au

# Nero

info@nerotapware.com.au nerotapware.com.au 11-13 Buontempo Road Carrum Downs Vic 3201