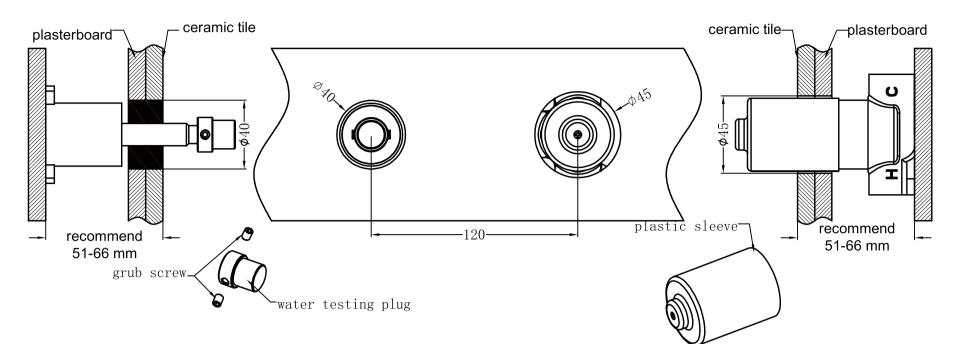

### **Installation Instruction For Trim Kits Only**

1. Remove plastic sleeve, grub screw and water testing plug.

2.Put cartridge bell onto body and do waterproof treatment for the gap between cartridge bell and plasterboard and ceramic tile.

firmly by allen key.

4. Make hand wheel into connecting rod, turn the hand wheel counterclockwise to the end. Then reinstall the hand wheel, make the "C" should be on twelve o'clock direction and "H" on the six o'clock direction, according to above picture. Then tighten grub screw of hand wheel by allen key, put cap into hand wheel.