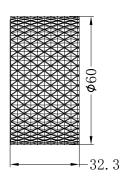

# Opal Progressive Progressive Shower Mixer Trim Kits Only





Versions:202311

Top/Back



### Specifications

## SKU

NR252009t

Watermark License

WM-060073

**Temperature Rating** Min 1°C-Max 75°C

Pressure Rating

Min 150kpa - Max 500kpa

## Finish

Brushed Bronze NR252009tBZ

Graphite NR252009tGR

Brushed Gold NR252009tBG



#### Packaging Includes

1x hand wheel 1x cartridge bell

# Installation Instruction For Trim Kits



1. Remove plastic sleeve.



2.Put cartridge bell onto body and do waterproof treatment for the gap between cartridge bell and plasterboard and ceramic tile.



3. Make hand wheel into connecting rod, turn the hand wheel counterclockwise to the end. Then reinstall the hand wheel, make the "C" should be on twelve o'clock direction and "H" on the six o'clock direction, according to above picture. Then tighten grub screw of hand wheel by allen key, put c