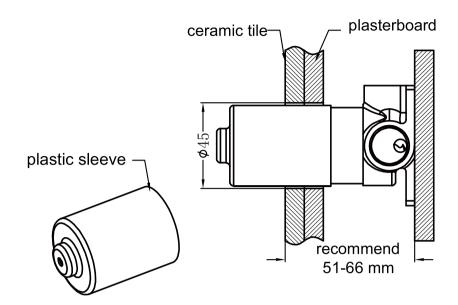

# Installation Instruction For Trim Kits

1. Remove plastic sleeve.

2.Put cartridge bell onto body and do waterproof treatment for the gap between cartridge bell and plasterboard and ceramic tile.

3. Make hand wheel into connecting rod, turn the hand wheel counterclockwise to the end. Then reinstall the hand wheel, make the "C" should be on twelve o'clock direction and "H" on the six o'clock direction, according to above picture. Then tighten grub screw of hand wheel by allen key, put cap into hand wheel.