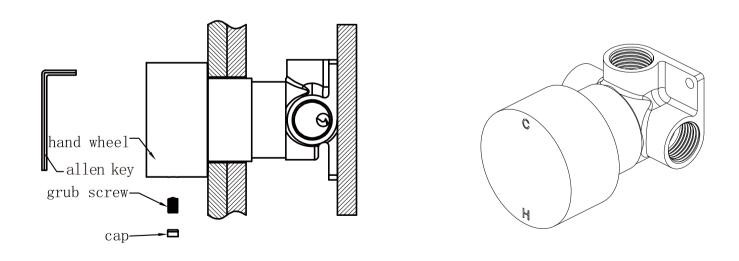

# Installation Instruction For Trim Kits

1. Remove plastic sleeve.

2.Put cartridge bell onto body and do waterproof treatment for the gap between cartridge bell and plasterboard and ceramic tile.

3. Make hand wheel into connecting rod, turn the hand wheel counterclockwise to the end. Then reinstall the hand wheel, make the "C" should be on twelve o'clock direction and "H" on the six o'clock direction, according to above picture. Then tighten grub screw of hand wheel by allen key, put cap into hand wheel.