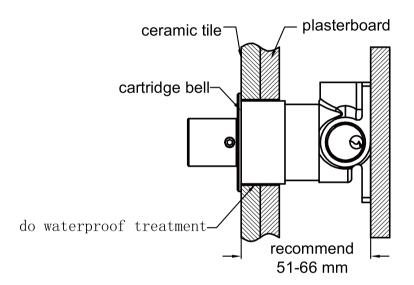

# Installation Instruction For Trim Kits

1. Remove plastic sleeve.

2.Put cartridge bell onto body and do waterproof treatment for the gap between cartridge bell and plasterboard and ceramic tile.

3. Make hand wheel into connecting rod, turn the hand wheel counterclockwise to the end. Then reinstall the hand wheel, make the "C" should be on twelve o'clock direction and "H" on the six o'clock direction, according to above picture. Then tighten grub screw of hand wheel by allen key, put cap into hand wheel.