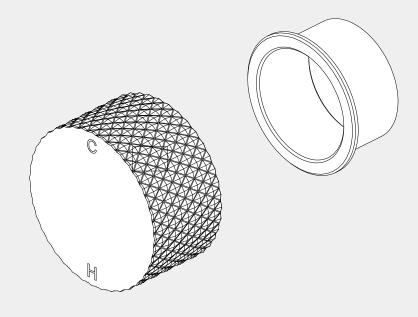

# Installation Instruction For Trim Kits

1. Remove plastic sleeve.

2.Put cartridge bell onto body and do waterproof treatment for the gap between cartridge bell and plasterboard and ceramic tile.

3. Make hand wheel into connecting rod, turn the hand wheel counterclockwise to the end. Then reinstall the hand wheel, make the "C" should be on twelve o'clock direction and "H" on the six o'clock direction, according to above picture. Then tighten grub screw of hand wheel by allen key, put cap into hand wheel.