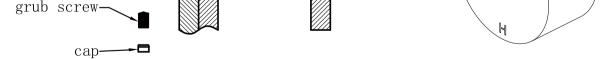

## Installation Instruction For Trim Kits

1. Remove plastic sleeve.

2.Put cartridge bell onto body and do waterproof treatment for the gap between cartridge bell and plasterboard and ceramic tile.

3. Make hand wheel into connecting rod, turn the hand wheel counterclockwise to the end. Then reinstall the hand wheel, make the "C" should be on twelve o'clock direction and "H" on the six o'clock direction, according to above picture. Then tighten grub screw of hand wheel by allen key, put cap into hand wheel.