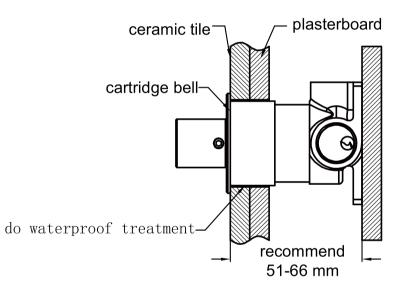

## Installation Instruction For Trim Kits

1. Remove plastic sleeve.

2.Put cartridge bell onto body and do waterproof treatment for the gap between cartridge bell and plasterboard and ceramic tile.

3. Make hand wheel into connecting rod, turn the hand wheel counterclockwise to the end. Then reinstall the hand wheel, make the "C" should be on twelve o'clock direction and "H" on the six o'clock direction, according to above picture. Then tighten grub screw of hand wheel by allen key, put cap into hand wheel.