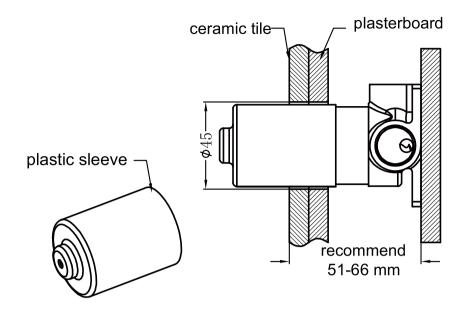

## Installation Instruction For Trim Kits

1. Remove plastic sleeve.

2.Put cartridge bell onto body and do waterproof treatment for the gap between cartridge bell and plasterboard and ceramic tile.

3. Make hand wheel into connecting rod, turn the hand wheel counterclockwise to the end. Then reinstall the hand wheel, make the "C" should be on twelve o'clock direction and "H" on the six o'clock direction, according to above picture. Then tighten grub screw of hand wheel by allen key, put cap into hand wheel.