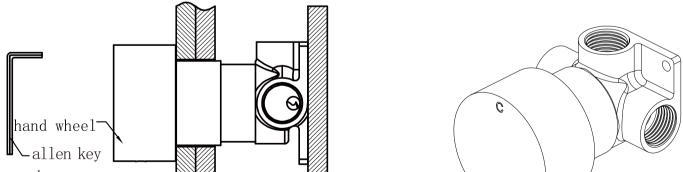

## Installation Instruction For Trim Kits

1. Remove plastic sleeve.

2.Put cartridge bell onto body and do waterproof treatment for the gap between cartridge bell and plasterboard and ceramic tile.

3. Make hand wheel into connecting rod, turn the hand wheel counterclockwise to the end. Then reinstall the hand wheel, make the "C" should be on twelve o'clock direction and "H" on the six o'clock direction, according to above picture. Then tighten grub screw of hand wheel by allen key, put cap into hand wheel.