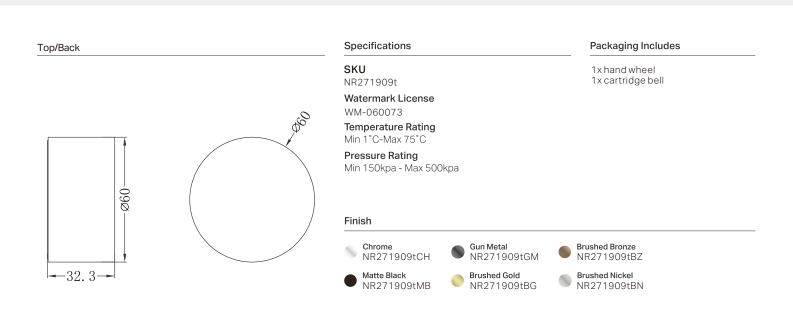

## Kara Progressive Shower Mixer Trim Kits Only

Nero

Versions:202311

\*Dimensions are nominal measurements only.