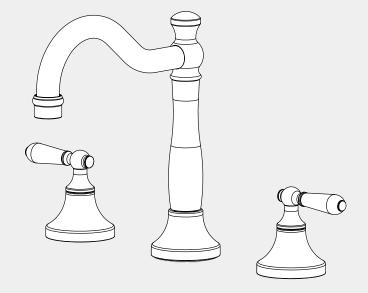

### York Basin Set

## Nero



Versions:202401

#### Drawing



#### Specifications

Watermark License WM-060073 Temperature Rating

Min 1°C-Max 75°C Pressure Rating Min 150kpa - Max 500kpa

#### Finish & SKU



Packaging Includes

1x Spout 2x Wall Top Handles 1x Mixing Tube

MATTE BLACK WITH METAL LEVER

AGED BRASS WITH METAL LEVER

AGED BRASS WITH WHITE PORCELAIN LEVER

NR692102a02MB

NR692102a01AB

NR692102a02AB

\*Dimensions are nominal measurements only.



www.nerotapware.com.au York Basin Set - Manual

Nero ——— 3

# Nero

info@nerotapware.com.au nerotapware.com.au 11-13 Buontempo Road Carrum Downs Vic 3201