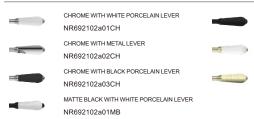

#### Finish & SKU

Packaging Includes

1x Spout 2x Wall Top Handles 1x Mixing Tube

MATTE BLACK WITH METAL LEVER

AGED BRASS WITH METAL LEVER

AGED BRASS WITH WHITE PORCELAIN LEVER

NR692102a02MB

NR692102a01AB

NR692102a02AB

\*Dimensions are nominal measurements only.

www.nerotapware.com.au York Basin Set - Manual

Nero ——— 3