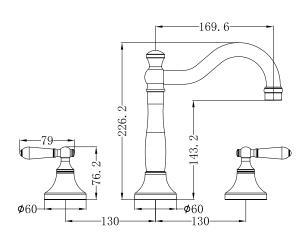

#### Specifications

Watermark License WM-060073 Temperature Rating

Min 1°C-Max 75°C Pressure Rating Min 150kpa - Max 500kpa