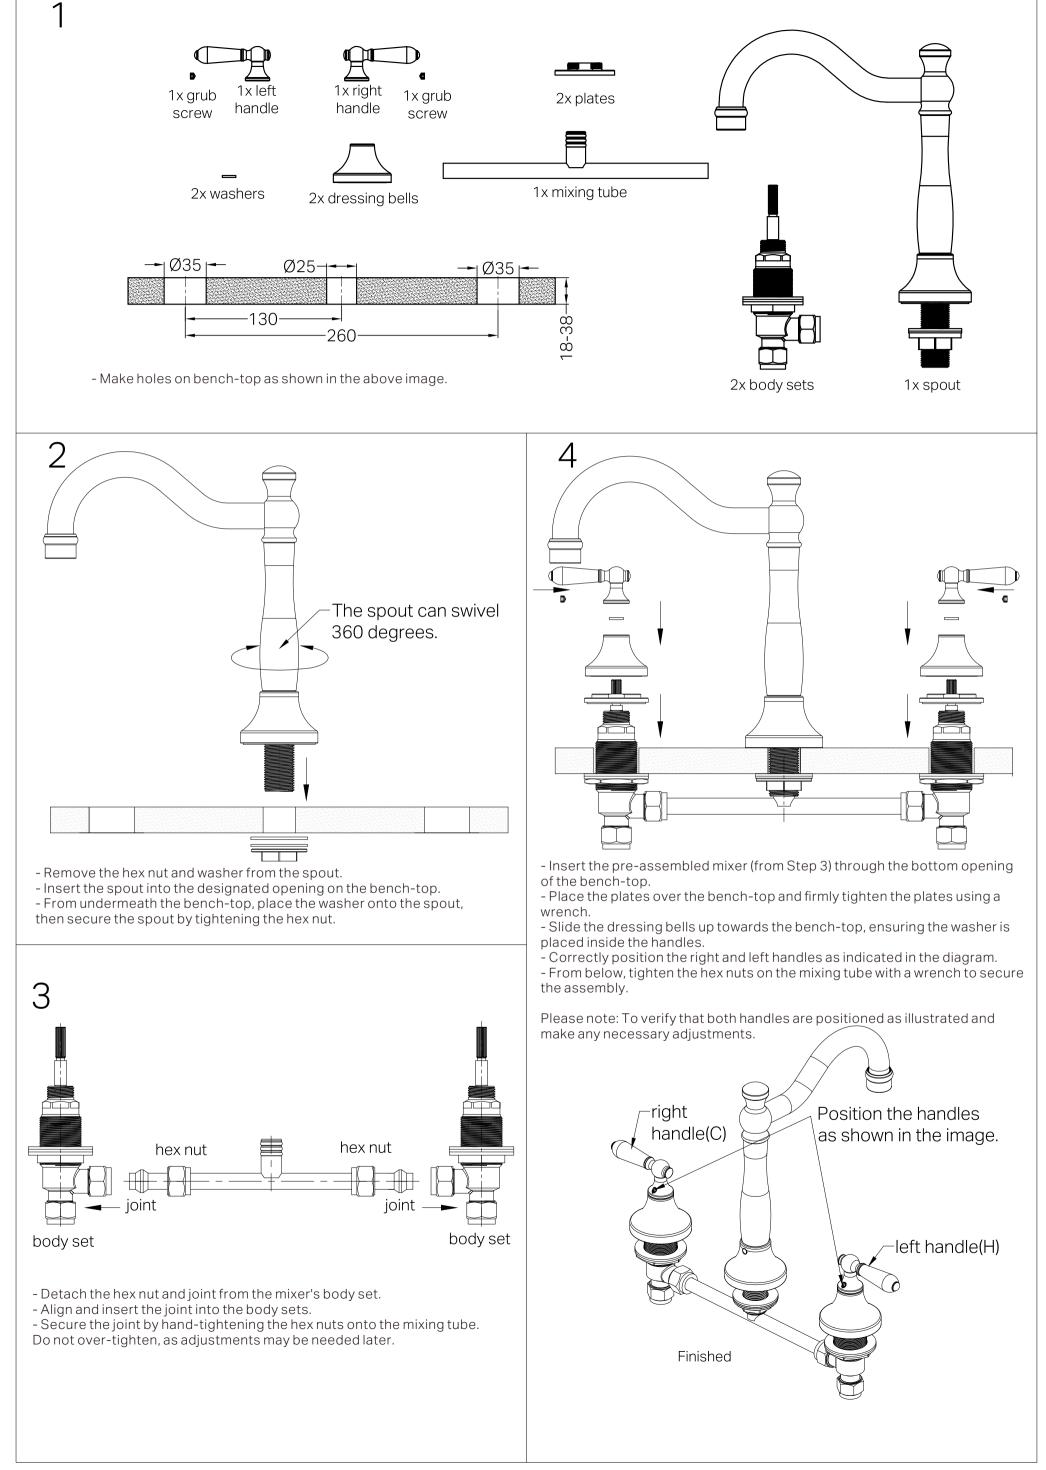

### York Basin Set

## Nero



Versions:202401

#### Drawing



#### Specifications

Watermark License WM-060073 Temperature Rating

Min 1°C-Max 75°C Pressure Rating Min 150kpa - Max 500kpa

#### Finish & SKU



Packaging Includes

1x Spout 2x Wall Top Handles 1x Mixing Tube

MATTE BLACK WITH METAL LEVER

AGED BRASS WITH METAL LEVER

AGED BRASS WITH WHITE PORCELAIN LEVER

NR692102a02MB

NR692102a01AB

NR692102a02AB

\*Dimensions are nominal measurements only.



www.nerotapware.com.au York Basin Set - Manual

Nero ——— 3

# Nero

info@nerotapware.com.au nerotapware.com.au 11-13 Buontempo Road Carrum Downs Vic 3201