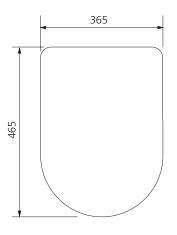

## Specifications /

| Application                       | Domestic and commercial care                                                                                                                                                                                                                                                             |
|-----------------------------------|------------------------------------------------------------------------------------------------------------------------------------------------------------------------------------------------------------------------------------------------------------------------------------------|
| Options                           | Blue version also available                                                                                                                                                                                                                                                              |
| Fixing                            | Supplied with snap toggles for installation to pan                                                                                                                                                                                                                                       |
| Installation                      | Can be installed to comply with AS 1428.1                                                                                                                                                                                                                                                |
| Materials                         | UF compression moulded seat; stainless steel 304 hinges                                                                                                                                                                                                                                  |
| Weight                            | 1.8kg                                                                                                                                                                                                                                                                                    |
| Parts list                        | Seat, hinges, hinge covers and fixings                                                                                                                                                                                                                                                   |
| Commercial warranty               | 5 years replacement parts and 1 year labour (refer to oliveri.com.au)                                                                                                                                                                                                                    |
| Maintenance and care instructions | All surfaces should be cleaned with mild liquid detergent or soap and water. Do not use cream cleaners or citrus based cleaning products, as they are abrasive. Use of unsuitable cleaning agents may damage the surface. Any damage caused in this way will not be covered by warranty. |