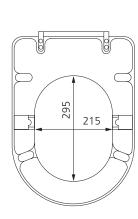

## Specifications /

| Application                       | Domestic and commercial care                                                                                                                                                                                                                                                             |
|-----------------------------------|------------------------------------------------------------------------------------------------------------------------------------------------------------------------------------------------------------------------------------------------------------------------------------------|
| Options                           | Blue version also available                                                                                                                                                                                                                                                              |
| Fixing                            | Supplied with snap toggles for installation to pan                                                                                                                                                                                                                                       |
| Installation                      | Can be installed to comply with AS 1428.1                                                                                                                                                                                                                                                |
| Materials                         | UF compression moulded seat; stainless steel 304 hinges                                                                                                                                                                                                                                  |
| Weight                            | 1.8kg                                                                                                                                                                                                                                                                                    |
| Parts list                        | Seat, hinges, hinge covers and fixings                                                                                                                                                                                                                                                   |
| Commercial warranty               | 5 years replacement parts and 1 year labour (refer to oliveri.com.au)                                                                                                                                                                                                                    |
| Maintenance and care instructions | All surfaces should be cleaned with mild liquid detergent or soap and water. Do not use cream cleaners or citrus based cleaning products, as they are abrasive. Use of unsuitable cleaning agents may damage the surface. Any damage caused in this way will not be covered by warranty. |