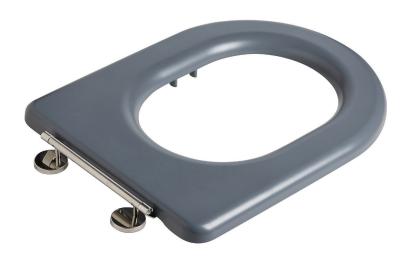

## ACC201-4CG

Lock-in Single Flap Grey Care Toilet Seat

## Specifications /

| Application                       | Domestic and commercial care                                                                                                                                                                                                                                                             |
|-----------------------------------|------------------------------------------------------------------------------------------------------------------------------------------------------------------------------------------------------------------------------------------------------------------------------------------|
| Options                           | Blue version also available                                                                                                                                                                                                                                                              |
| Fixing                            | Supplied with snap toggles for installation to pan                                                                                                                                                                                                                                       |
| Installation                      | Can be installed to comply with AS 1428.1                                                                                                                                                                                                                                                |
| Materials                         | UF compression moulded seat; stainless steel 304 hinges                                                                                                                                                                                                                                  |
| Weight                            | 1.8kg                                                                                                                                                                                                                                                                                    |
| Parts list                        | Seat, hinges, hinge covers and fixings                                                                                                                                                                                                                                                   |
| Commercial warranty               | 5 years replacement parts and 1 year labour (refer to oliveri.com.au)                                                                                                                                                                                                                    |
| Maintenance and care instructions | All surfaces should be cleaned with mild liquid detergent or soap and water. Do not use cream cleaners or citrus based cleaning products, as they are abrasive. Use of unsuitable cleaning agents may damage the surface. Any damage caused in this way will not be covered by warranty. |