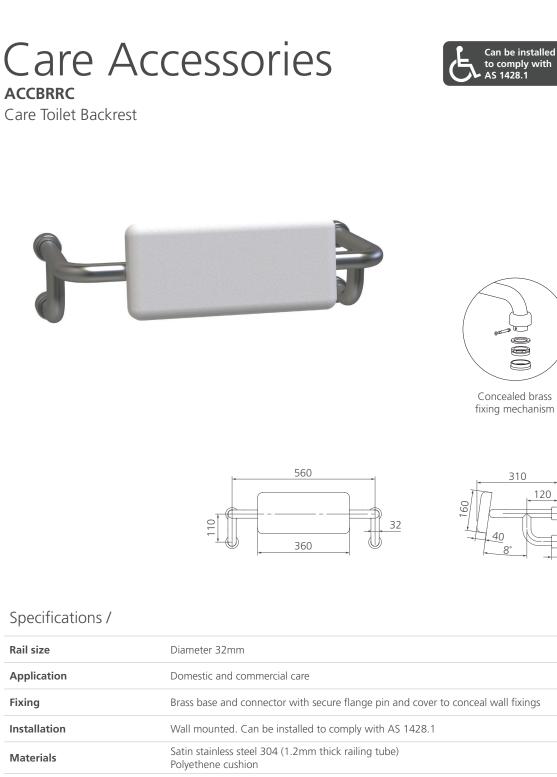

| Rail size                         | Diameter 32mm                                                                                                                                                                                                                                                                            |
|-----------------------------------|------------------------------------------------------------------------------------------------------------------------------------------------------------------------------------------------------------------------------------------------------------------------------------------|
| Application                       | Domestic and commercial care                                                                                                                                                                                                                                                             |
| Fixing                            | Brass base and connector with secure flange pin and cover to conceal wall fixings                                                                                                                                                                                                        |
| Installation                      | Wall mounted. Can be installed to comply with AS 1428.1                                                                                                                                                                                                                                  |
| Materials                         | Satin stainless steel 304 (1.2mm thick railing tube)<br>Polyethene cushion                                                                                                                                                                                                               |
| Weight                            | 3.2kg                                                                                                                                                                                                                                                                                    |
| Parts list                        | Backrest, flange covers and fixings                                                                                                                                                                                                                                                      |
| Commercial warranty               | 5 years replacement parts and 1 year labour (refer to oliveri.com.au)                                                                                                                                                                                                                    |
| Maintenance and care instructions | All surfaces should be cleaned with mild liquid detergent or soap and water. Do not use cream cleaners or citrus based cleaning products, as they are abrasive. Use of unsuitable cleaning agents may damage the surface. Any damage caused in this way will not be covered by warranty. |
|                                   |                                                                                                                                                                                                                                                                                          |

310

8

120

25