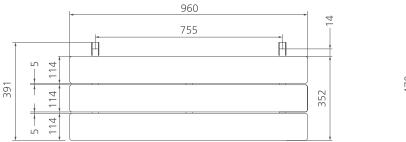

All dimensions in mm

## Specifications /

ACCHF02C

0

Folding Care Shower Seat

| Application                       | Domestic and commercial care                                                                                                                                                                                                                                                             |
|-----------------------------------|------------------------------------------------------------------------------------------------------------------------------------------------------------------------------------------------------------------------------------------------------------------------------------------|
| Rating                            | Maximum load rating 120 kg                                                                                                                                                                                                                                                               |
| Installation                      | Wall mounted. Seat can be folded up against the wall when not in use.<br>Can be installed to comply with AS 1428.1                                                                                                                                                                       |
| Materials                         | Satin stainless steel 304 frame<br>White WPC seat slats with rounded edges and slip-resistant surface.                                                                                                                                                                                   |
| Weight                            | 8.6 kg                                                                                                                                                                                                                                                                                   |
| Parts list                        | Frame, seat, all fixings (some assembly required)                                                                                                                                                                                                                                        |
| Commercial warranty               | 5 years replacement parts and 1 year labour (refer to oliveri.com.au)                                                                                                                                                                                                                    |
| Maintenance and care instructions | All surfaces should be cleaned with mild liquid detergent or soap and water. Do not use cream cleaners or citrus based cleaning products, as they are abrasive. Use of unsuitable cleaning agents may damage the surface. Any damage caused in this way will not be covered by warranty. |