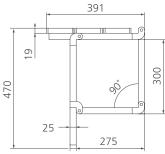

All dimensions in mm

## Specifications /

ACCHF02C

0

Folding Care Shower Seat

| Application                       | Domestic and commercial care                                                                                                                                                                                                                                                             |
|-----------------------------------|------------------------------------------------------------------------------------------------------------------------------------------------------------------------------------------------------------------------------------------------------------------------------------------|
| Rating                            | Maximum load rating 120 kg                                                                                                                                                                                                                                                               |
| Installation                      | Wall mounted. Seat can be folded up against the wall when not in use.<br>Can be installed to comply with AS 1428.1                                                                                                                                                                       |
| Materials                         | Satin stainless steel 304 frame<br>White WPC seat slats with rounded edges and slip-resistant surface.                                                                                                                                                                                   |
| Weight                            | 8.6 kg                                                                                                                                                                                                                                                                                   |
| Parts list                        | Frame, seat, all fixings (some assembly required)                                                                                                                                                                                                                                        |
| Commercial warranty               | 5 years replacement parts and 1 year labour (refer to oliveri.com.au)                                                                                                                                                                                                                    |
| Maintenance and care instructions | All surfaces should be cleaned with mild liquid detergent or soap and water. Do not use cream cleaners or citrus based cleaning products, as they are abrasive. Use of unsuitable cleaning agents may damage the surface. Any damage caused in this way will not be covered by warranty. |