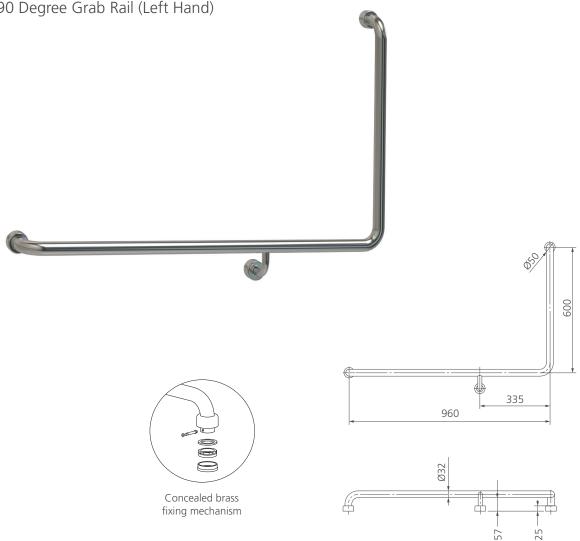

## Holdfast

HF817-LH

90 Degree Grab Rail (Left Hand)

All dimensions in mm

## Specifications /

| Rail size                         | Diameter 32mm                                                                                                                                                                                                                                                                            |
|-----------------------------------|------------------------------------------------------------------------------------------------------------------------------------------------------------------------------------------------------------------------------------------------------------------------------------------|
| Application                       | Domestic and commercial care                                                                                                                                                                                                                                                             |
| Options                           | Right hand version also available                                                                                                                                                                                                                                                        |
| Fixing                            | Brass base and connector with secure flange pin and cover to conceal wall fixings.                                                                                                                                                                                                       |
| Installation                      | Can be installed to comply with AS 1428.1 (load rating > 1100 N)                                                                                                                                                                                                                         |
| Materials                         | Satin stainless steel 304 (1.2mm thick railing tube)                                                                                                                                                                                                                                     |
| Weight                            | 2.1kg                                                                                                                                                                                                                                                                                    |
| Parts list                        | Grab rail, flange covers and fixings                                                                                                                                                                                                                                                     |
| Commercial warranty               | 15 years replacement parts and 1 year labour (refer to oliveri.com.au)                                                                                                                                                                                                                   |
| Maintenance and care instructions | All surfaces should be cleaned with mild liquid detergent or soap and water. Do not use cream cleaners or citrus based cleaning products, as they are abrasive. Use of unsuitable cleaning agents may damage the surface. Any damage caused in this way will not be covered by warranty. |