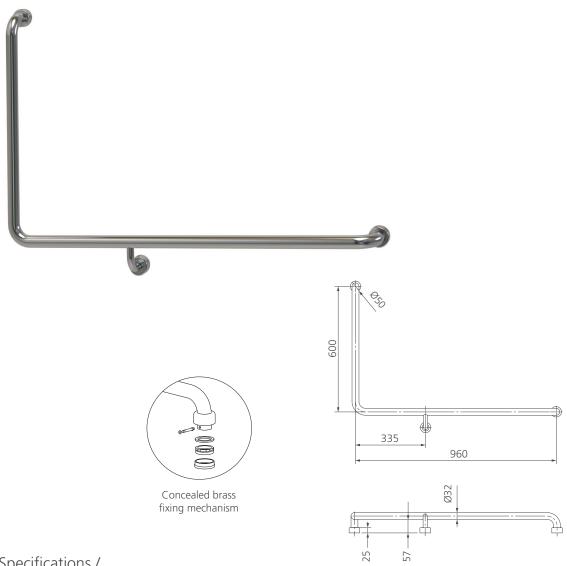

## Holdfast

**HF817-RH** 

90 Degree Grab Rail (Right Hand)

| Rail size                         | Diameter 32mm                                                                                                                                                                                                                                                                            |
|-----------------------------------|------------------------------------------------------------------------------------------------------------------------------------------------------------------------------------------------------------------------------------------------------------------------------------------|
| Application                       | Domestic and commercial care                                                                                                                                                                                                                                                             |
| Options                           | Left hand version also available                                                                                                                                                                                                                                                         |
| Fixing                            | Brass base and connector with secure flange pin and cover to conceal wall fixings                                                                                                                                                                                                        |
| Installation                      | Can be installed to comply with AS 1428.1 (load rating > 1100 N)                                                                                                                                                                                                                         |
| Materials                         | Satin stainless steel 304 (1.2mm thick railing tube)                                                                                                                                                                                                                                     |
| Weight                            | 2.1kg                                                                                                                                                                                                                                                                                    |
| Parts list                        | Grab rail, flange covers and fixings                                                                                                                                                                                                                                                     |
| Commercial warranty               | 15 years replacement parts and 1 year labour (refer to oliveri.com.au)                                                                                                                                                                                                                   |
| Maintenance and care instructions | All surfaces should be cleaned with mild liquid detergent or soap and water. Do not use cream cleaners or citrus based cleaning products, as they are abrasive. Use of unsuitable cleaning agents may damage the surface. Any damage caused in this way will not be covered by warranty. |