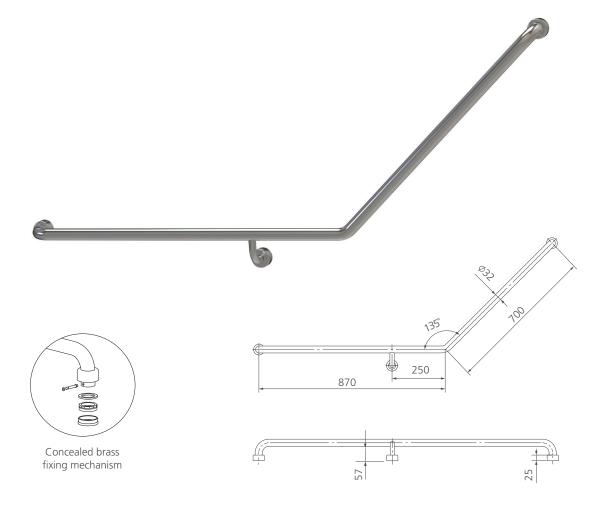

## Holdfast

**HF819-LH** 

135 Degree Grab Rail (Left Hand)

## Specifications /

| Rail size                         | Diameter 32mm                                                                                                                                                                                                                                                                            |
|-----------------------------------|------------------------------------------------------------------------------------------------------------------------------------------------------------------------------------------------------------------------------------------------------------------------------------------|
| Application                       | Domestic and commercial care                                                                                                                                                                                                                                                             |
| Options                           | Right hand version also available                                                                                                                                                                                                                                                        |
| Fixing                            | Brass base and connector with secure flange pin and cover to conceal wall fixings                                                                                                                                                                                                        |
| Installation                      | Can be installed to comply with AS 1428.1 (load rating > 1100 N)                                                                                                                                                                                                                         |
| Materials                         | Satin stainless steel 304 (1.2mm thick railing tube)                                                                                                                                                                                                                                     |
| Weight                            | 2.1kg                                                                                                                                                                                                                                                                                    |
| Parts list                        | Grab rail, flange covers and fixings                                                                                                                                                                                                                                                     |
| Commercial warranty               | 15 years replacement parts and 1 year labour (refer to oliveri.com.au)                                                                                                                                                                                                                   |
| Maintenance and care instructions | All surfaces should be cleaned with mild liquid detergent or soap and water. Do not use cream cleaners or citrus based cleaning products, as they are abrasive. Use of unsuitable cleaning agents may damage the surface. Any damage caused in this way will not be covered by warranty. |