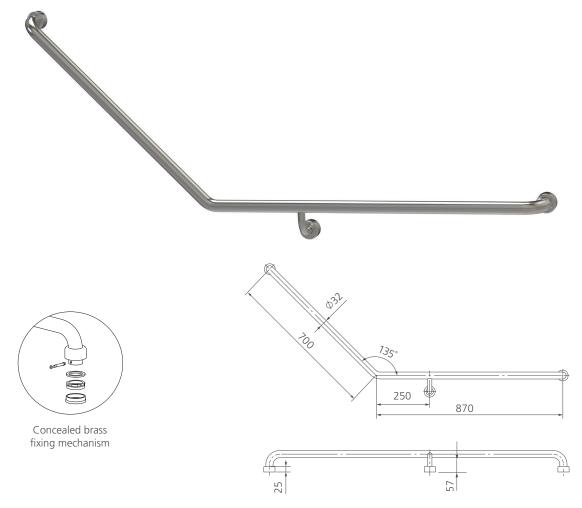

## HF819-RH

135 Degree Grab Rail (Right Hand)

## Specifications /

| Rail size                         | Diameter 32mm                                                                                                                                                                                                                                                                            |
|-----------------------------------|------------------------------------------------------------------------------------------------------------------------------------------------------------------------------------------------------------------------------------------------------------------------------------------|
| Application                       | Domestic and commercial care                                                                                                                                                                                                                                                             |
| Options                           | Left hand version also available                                                                                                                                                                                                                                                         |
| Fixing                            | Brass base and connector with secure flange pin and cover to conceal wall fixings                                                                                                                                                                                                        |
| Installation                      | Can be installed to comply with AS 1428.1 (load rating > 1100 N)                                                                                                                                                                                                                         |
| Materials                         | Satin stainless steel 304 (1.2mm thick railing tube)                                                                                                                                                                                                                                     |
| Weight                            | 2.1kg                                                                                                                                                                                                                                                                                    |
| Parts list                        | Grab rail, flange covers and fixings                                                                                                                                                                                                                                                     |
| Commercial warranty               | 15 years replacement parts and 1 year labour (refer to oliveri.com.au)                                                                                                                                                                                                                   |
| Maintenance and care instructions | All surfaces should be cleaned with mild liquid detergent or soap and water. Do not use cream cleaners or citrus based cleaning products, as they are abrasive. Use of unsuitable cleaning agents may damage the surface. Any damage caused in this way will not be covered by warranty. |