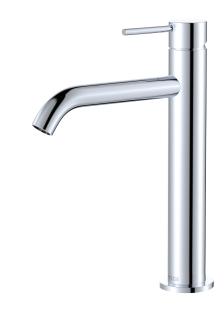

## WELS 5 Star rated, 5L/min

- Round, pin lever handle design
- Curved outlet
- Designed for use with semi-inset basins
- Made from solid brass
- High quality European cartridge (25 mm)
- PEX split-resistant hoses