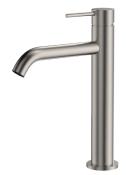

**Please note:** This product may have a visible Fienza or Watermark logo.

PVD

**Brushed Nickel** 

228110BN

Electroplated Chrome 228110

PVD Gun Metal 228110GM

Electroplated
Matte White
228110MW

**Brushed Copper** 

228110CO

PVD Urban Brass 228110UB

Electroplated

Matte Black

228110B