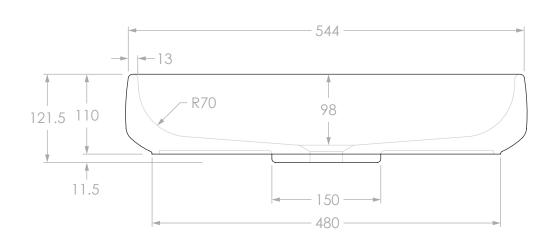

| PRODUCT:    | NORMA BASIN          |
|-------------|----------------------|
| T KODOCI.   | NORWA DASIN          |
| SIZE:       | 550W x 350D x 121.5H |
| STYLE:      | ABOVE COUNTER        |
| VERSION: 01 | DATE: 06/11/2023     |

## NOTES:

DIMENSIONS ARE NOMINAL. DO NOT DRILL OR ROUGH IN UNTIL YOU HAVE RECIEVED AND MEASURED YOUR PRODUCT.

ALL DIMENSIONS ARE IN MILLIMETRES. DO NOT MEASURE FROM DRAWING.

BASIN SUITS 32MM WASTE. ADP UNIVERSAL PLUG AND WASTE RECOMMENDED (SOLD SEPARATELY).