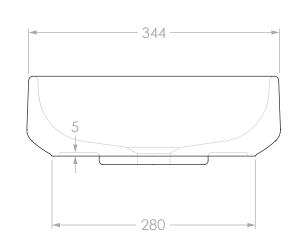

| PRODUCT:    | NORMA BASIN          |
|-------------|----------------------|
| T KODOCI.   | NORWA DASIN          |
| SIZE:       | 550W x 350D x 121.5H |
| STYLE:      | ABOVE COUNTER        |
| VERSION: 01 | DATE: 06/11/2023     |