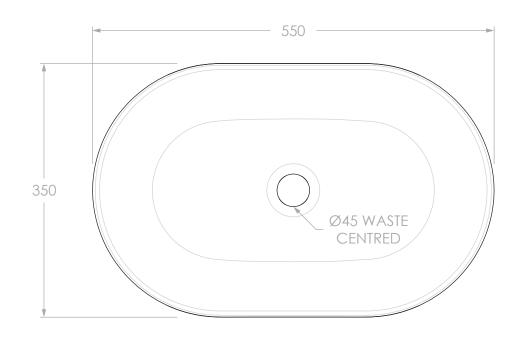

| PRODUCT:    | NORMA BASIN          |
|-------------|----------------------|
| T KODOCI.   | NORWA DASIN          |
| SIZE:       | 550W x 350D x 121.5H |
| STYLE:      | ABOVE COUNTER        |
| VERSION: 01 | DATE: 06/11/2023     |

## NOTES:

DIMENSIONS ARE NOMINAL. DO NOT DRILL OR ROUGH IN UNTIL YOU HAVE RECIEVED AND MEASURED YOUR PRODUCT.

ALL DIMENSIONS ARE IN MILLIMETRES. DO NOT MEASURE FROM DRAWING.

BASIN SUITS 32MM WASTE. ADP UNIVERSAL PLUG AND WASTE RECOMMENDED (SOLD SEPARATELY).