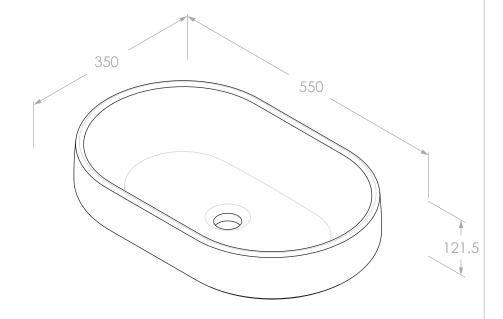

| PRODUCT:    | NORMA BASIN          |
|-------------|----------------------|
| T KODOCI.   | NORWA DASIN          |
| SIZE:       | 550W x 350D x 121.5H |
| STYLE:      | ABOVE COUNTER        |
| VERSION: 01 | DATE: 06/11/2023     |