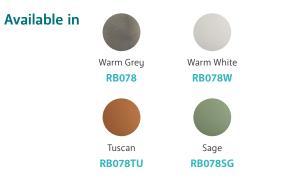

## Features

- Fluted design
- Concrete with food-grade nano sealant
- No overflow
- Requires 32 mm non-overflow waste (not included)
- Extra heavy duty mounting brackets and bolts included
- Capacity: 10.5L
- Weight: 12kg