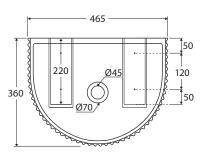

## SPECIFICATIONS

We aim to ensure that specifications are correct at the time of publication. All measurements are shown in millimetres. Always use measurements of actual product received for final specification as the technical drawing may contain differences. Due to printing limitations, physical colour may vary from the image shown. Fienza reserves the right to make modifications without prior notice.