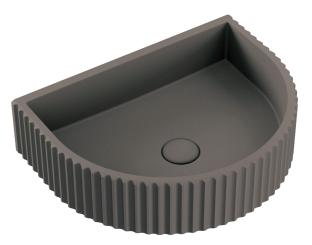

## Valentina fluted arch concrete wall hung basin

## Features

- Fluted design
- Concrete with food-grade nano sealant
- No overflow
- Requires 32 mm non-overflow waste (not included)
- Extra heavy duty mounting brackets and bolts included
- Capacity: 10.5L
- Weight: 12kg