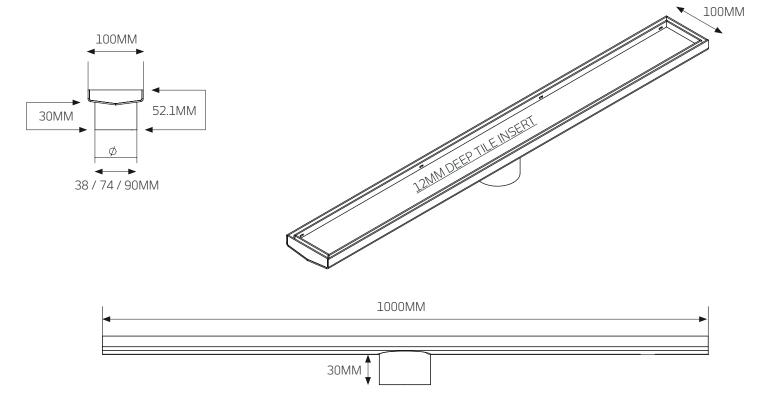

## 316-RGL-1000 - 1000 x 100 x 38/74/90mm

| FEATURES                                              | CODE                | SIZE (MM)   | COLOURS         |
|-------------------------------------------------------|---------------------|-------------|-----------------|
| 316 Marine Grade Stainless Steel                      | 316-RGL-1000-38     | 1000x100x38 | Stainless Steel |
| • Width: 100mm                                        | 316-RGL-1000-74     | 1000x100x74 | Stainless Steel |
| • Length: 1000mm                                      | 316-RGL-1000-90     | 1000x100x90 | Stainless Steel |
| <ul> <li>Rolled edges to all exposed edges</li> </ul> | 316-BLK-RGL-1000-74 | 1000x100x74 | Matt Black      |
| Matt Black grates are Teflon Coated                   |                     |             |                 |

- 12mm deep insert can accommodate up to 10mm tile + adhesive
- With fixed central wastes
- Covered by a 7 year warranty \*

<sup>\*</sup> The replacement warranty for the coated grates are only applicable until the date of installation. Once Installed any damage to the coatings due to the incorrect use of cleaning products, mis-use or accidental damage, will not be covered under warranty.