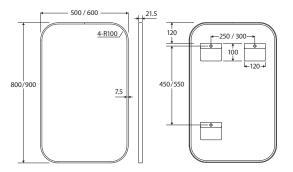

| Matte Black | Urban Brass |
|-------------|-------------|
| 500 x 800   | 500 x 800   |
| FMSS5080B   | FMSS5080UB  |
| 600 x 900   | 600 x 900   |
| FMSS6090B   | FMSS6090UB  |

We aim to ensure that specifications are correct at the time of publication. All measurements are shown in millimetres. Always use measurements of actual product received for final specification as the technical drawing may contain differences. Due to printing limitations, physical colour may vary from the image shown. Fienza reserves the right to make modifications without prior notice.