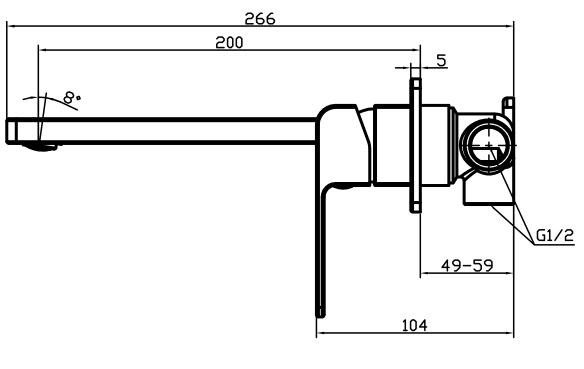

## For more information call 1800 BATHROOM (1800 228 476) or visit raymor.com.au

® Registered trademark of Tradelink. All dimensions are in millimetres. Dimensions are approximate and should be checked against the physical product before installation. Changes may be made to this specification without notice due to our commitment to continual improvement. See raymor.com.au for full warranty details. All dimensions in mm.