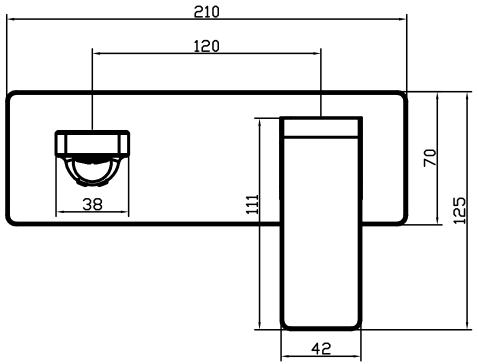

## For more information call 1800 BATHROOM (1800 228 476) or visit raymor.com.au

® Registered trademark of Tradelink. All dimensions are in millimetres. Dimensions are approximate and should be checked against the physical product before installation. Changes may be made to this specification without notice due to our commitment to continual improvement. See raymor.com.au for full warranty details. All dimensions in mm.