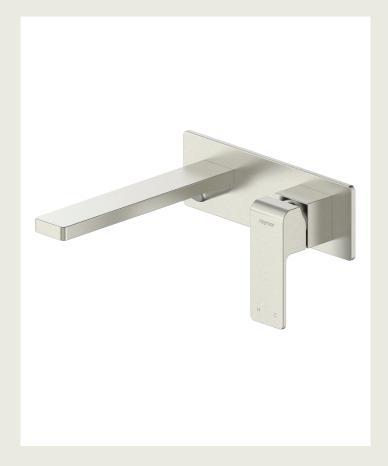

## Edge II Wall **Mixer Set with** 200mm Spout **Brushed Nickel.**

Product Code: 296676

## Edge II Wall Mixer Set with 200mm Spout Black.

Product Code: 296675