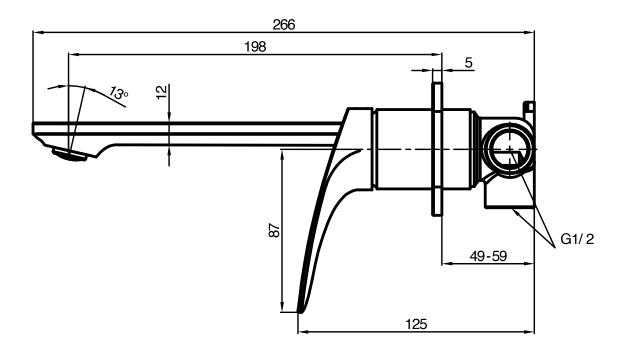

Recommended 150/500kpa
Operating
Pressure

Inclusions Wall Mixer Trim with spout

Mixer In Wall Body

Optional open flow aerator Installation instructions

Maintenance & Care

Clean using a soft sponge or cloth with warm soapy water or detergent. Never use abrasive brushes or scourer pads to clean products. Rinse with water immediately after