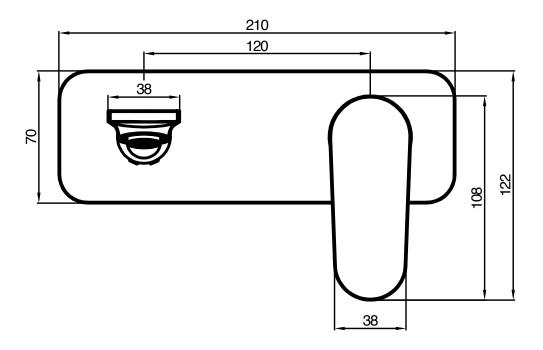

Recommended 150/500kpa
Operating
Pressure

Inclusions Wall Mixer Trim with spout

Mixer In Wall Body

Optional open flow aerator Installation instructions

Maintenance & Care

Clean using a soft sponge or cloth with warm soapy water or detergent. Never use abrasive brushes or scourer pads to clean products. Rinse with water immediately after