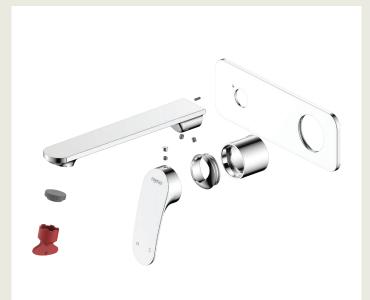

## Winton Wall Mixer Set 200mm Spout TRIM ONLY Chrome.

Product Code: 285005

1 year - Seals and Labour

Colour Chrome

Finish Electroplating

Material Lead Free Brass spout

Compatability Compatible with 285012 inwall body

Inclusions Wall Mixer Trim

Spout

Optional open flow aerator Installation instructions