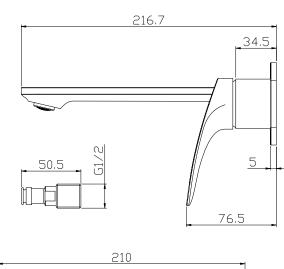

## Winton Wall Mixer Set 200mm Spout TRIM ONLY Chrome.

Product Code: 285005

1 year - Seals and Labour

Colour Chrome

Finish Electroplating

Material Lead Free Brass spout

Compatability Compatible with 285012 inwall body

Inclusions Wall Mixer Trim

Spout

Optional open flow aerator Installation instructions