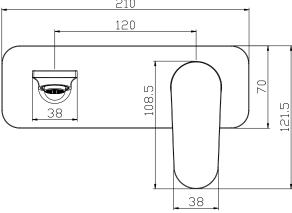

## Winton Wall Mixer Set 200mm Spout TRIM ONLY Chrome.

Product Code: 285005

1 year - Seals and Labour

Colour Chrome

Finish Electroplating

Material Lead Free Brass spout

Compatability Compatible with 285012 inwall body

Inclusions Wall Mixer Trim

Spout

Optional open flow aerator Installation instructions