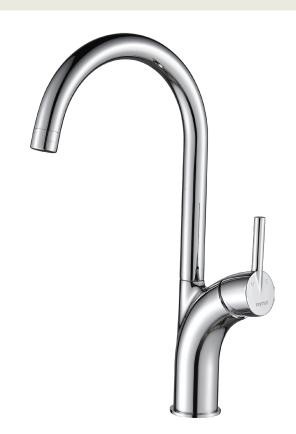

## Atlanta Sink Mixer Chrome.

Product Code: 285370

## **Product Specifications.**

| WELS rating           | WELS 5 Star 6.0L/min                                                                                                                                                                                      |
|-----------------------|-----------------------------------------------------------------------------------------------------------------------------------------------------------------------------------------------------------|
| Warranty              | 20 years - Mixer Cartridge, Body, Aerator,<br>Hoses, Spout, Handle and Chrome Finish<br>10 years - Handpieces and pull-down hoses<br>5 years - PVD and Electroplate finishes<br>1 year - Seals and Labour |
| Colour                | Chrome                                                                                                                                                                                                    |
| Finish                | Electroplating                                                                                                                                                                                            |
| Material              | Lead Free Brass                                                                                                                                                                                           |
| Mount Type            | Hob mount                                                                                                                                                                                                 |
| Spout Reach           | 183mm                                                                                                                                                                                                     |
| Spout Height          | 363mm                                                                                                                                                                                                     |
| Swivel                | Yes                                                                                                                                                                                                       |
| Handpiece<br>function | n/a                                                                                                                                                                                                       |