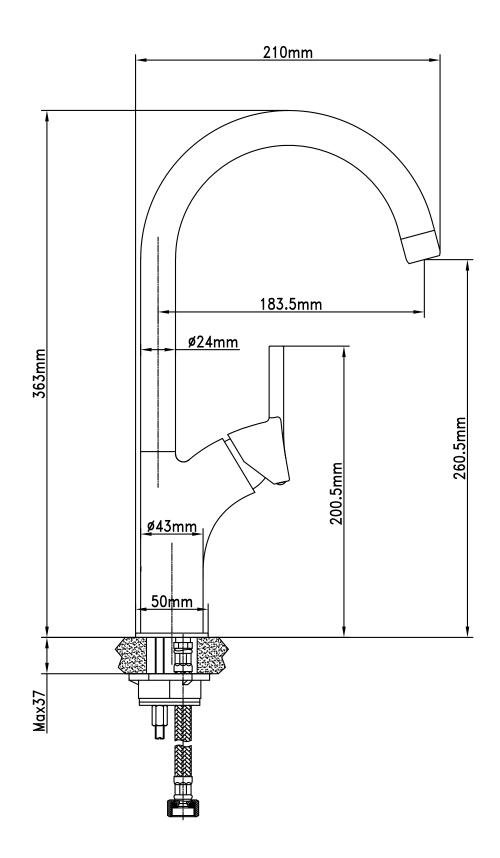

## **Product Specifications.**

| WELS rating           | WELS 5 Star 6.0L/min                                                                                                                                                                                      |
|-----------------------|-----------------------------------------------------------------------------------------------------------------------------------------------------------------------------------------------------------|
| Warranty              | 20 years - Mixer Cartridge, Body, Aerator,<br>Hoses, Spout, Handle and Chrome Finish<br>10 years - Handpieces and pull-down hoses<br>5 years - PVD and Electroplate finishes<br>1 year - Seals and Labour |
| Colour                | Chrome                                                                                                                                                                                                    |
| Finish                | Electroplating                                                                                                                                                                                            |
| Material              | Lead Free Brass                                                                                                                                                                                           |
| Mount Type            | Hob mount                                                                                                                                                                                                 |
| Spout Reach           | 183mm                                                                                                                                                                                                     |
| Spout Height          | 363mm                                                                                                                                                                                                     |
| Swivel                | Yes                                                                                                                                                                                                       |
| Handpiece<br>function | n/a                                                                                                                                                                                                       |

| Intergrated<br>backflow<br>prevention | n/a                                                                                                                                                                                                             |
|---------------------------------------|-----------------------------------------------------------------------------------------------------------------------------------------------------------------------------------------------------------------|
| Spray Function                        | Single                                                                                                                                                                                                          |
| Cartridge &<br>Operation              | 35mm ceramic disc with brass cartridge housing                                                                                                                                                                  |
| Connector Tails                       | Nylon braided PERT lined hoses                                                                                                                                                                                  |
| Handle Style                          | Pin                                                                                                                                                                                                             |
| Recommended<br>Operating<br>Pressure  | 150/500kpa                                                                                                                                                                                                      |
| Inclusions                            | Sink Mixer<br>Installation instructions                                                                                                                                                                         |
| Maintenance &<br>Care                 | Clean using a soft sponge or cloth with<br>warm soapy water or detergent. Never use<br>abrasive brushes or scourer pads to clean<br>products. Rinse with water immediately after<br>using any cleaning solution |