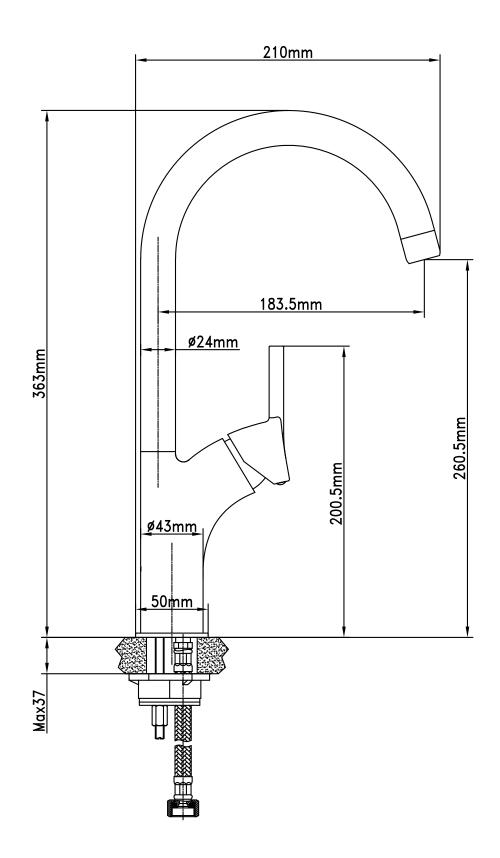

## **Product Specifications.**

| WELS rating           | WELS 5 Star 6.0L/min                                                                                                                                                                                      |
|-----------------------|-----------------------------------------------------------------------------------------------------------------------------------------------------------------------------------------------------------|
| Warranty              | 20 years - Mixer Cartridge, Body, Aerator,<br>Hoses, Spout, Handle and Chrome Finish<br>10 years - Handpieces and pull-down hoses<br>5 years - PVD and Electroplate finishes<br>1 year - Seals and Labour |
| Colour                | Black                                                                                                                                                                                                     |
| Finish                | Electroplating                                                                                                                                                                                            |
| Material              | Lead Free Brass                                                                                                                                                                                           |
| Mount Type            | Hob mount                                                                                                                                                                                                 |
| Spout Reach           | 183mm                                                                                                                                                                                                     |
| Spout Height          | 363mm                                                                                                                                                                                                     |
| Swivel                | Yes                                                                                                                                                                                                       |
| Handpiece<br>function | n/a                                                                                                                                                                                                       |