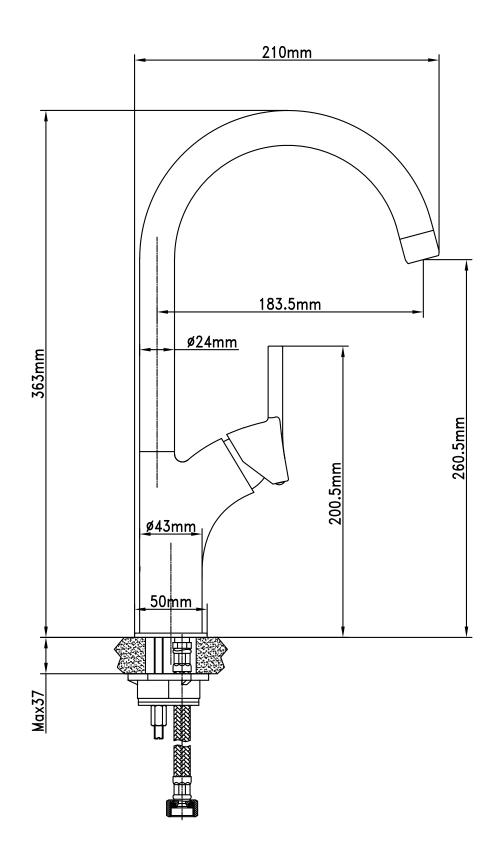

## **Product Specifications.**

| WELS rating           | WELS 5 Star 6.0L/min                                                                                                                                                                                      |
|-----------------------|-----------------------------------------------------------------------------------------------------------------------------------------------------------------------------------------------------------|
| Warranty              | 20 years - Mixer Cartridge, Body, Aerator,<br>Hoses, Spout, Handle and Chrome Finish<br>10 years - Handpieces and pull-down hoses<br>5 years - PVD and Electroplate finishes<br>1 year - Seals and Labour |
| Colour                | Brushed Nickel                                                                                                                                                                                            |
| Finish                | PVD                                                                                                                                                                                                       |
| Material              | Lead Free Brass                                                                                                                                                                                           |
| Mount Type            | Hob mount                                                                                                                                                                                                 |
| Spout Reach           | 183mm                                                                                                                                                                                                     |
| Spout Height          | 363mm                                                                                                                                                                                                     |
| Swivel                | Yes                                                                                                                                                                                                       |
| Handpiece<br>function | n/a                                                                                                                                                                                                       |