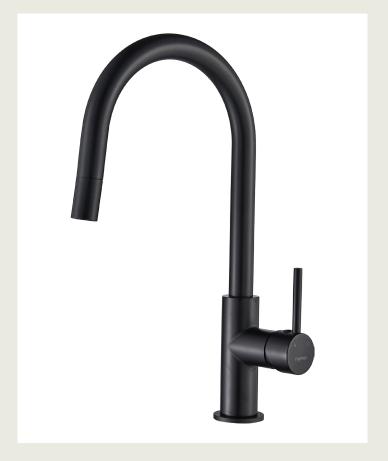

## **Projix Sink Mixer With** Pullout Black.

Product Code: 285873

## **Projix Sink Mixer With Pullout Black.**

Product Code: 285873