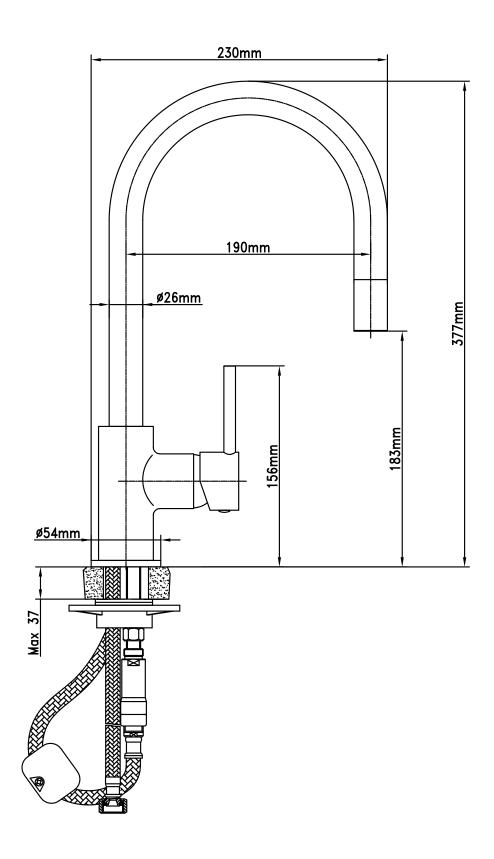

Material

**Mount Type** 

**Spout Reach** 190mm

**Spout Height** 377mm

**Swivel** Yes

Handpiece

function

Hoses, Spout, Handle and Chrome Finish 5 years - PVD and Electroplate finishes

## For more information call 1800 BATHROOM (1800 228 476) or visit raymor.com.au

® Registered trademark of Tradelink. All dimensions are in millimetres. Dimensions are approximate and should be checked against the physical product before installation. Changes may be made to this specification without notice due to our commitment to continual improvement. See raymor.com.au for full warranty details. All dimensions in mm.