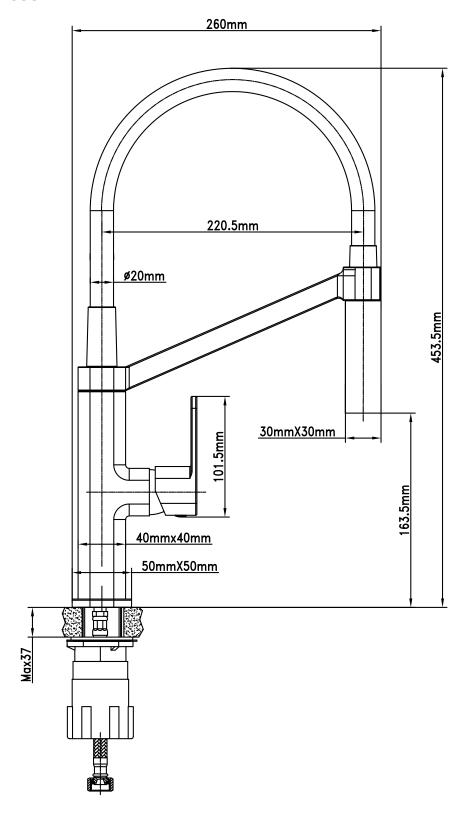

1 year - Seals and Labour

Colour Chrome

**Finish** Electroplating

Material Lead Free Brass

**Mount Type** Hob mount

**Spout Reach** 220mm

**Spout Height** 453mm

**Swivel** Yes

## For more information call 1800 BATHROOM (1800 228 476) or visit raymor.com.au

® Registered trademark of Tradelink. All dimensions are in millimetres. Dimensions are approximate and should be checked against the physical product before installation. Changes may be made to this specification without notice due to our commitment to continual improvement. See raymor.com.au for full warranty details. All dimensions in mm.