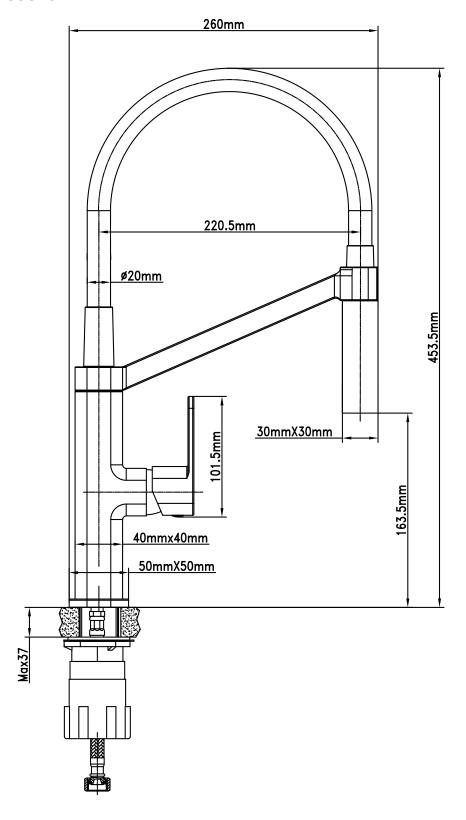

1 year - Seals and Labour

Colour Black

Finish Electroplating

Material Lead Free Brass

Mount Type Hob mount

Spout Reach 220mm

Spout Height 453mm

Swivel Yes

## For more information call 1800 BATHROOM (1800 228 476) or visit raymor.com.au

® Registered trademark of Tradelink. All dimensions are in millimetres. Dimensions are approximate and should be checked against the physical product before installation. Changes may be made to this specification without notice due to our commitment to continual improvement. See raymor.com.au for full warranty details. All dimensions in mm.