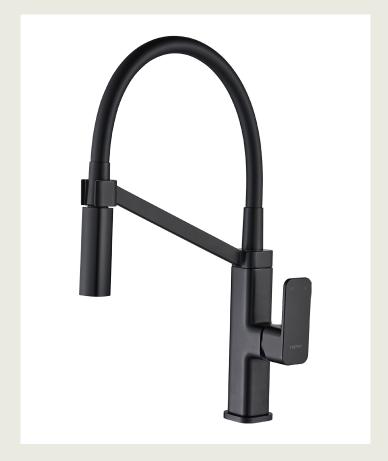

## Sigma Sink Mixer With Detachable Black.

Product Code: 285879

1 year - Seals and Labour

Colour Black

Finish Electroplating

Material Lead Free Brass

Mount Type Hob mount

Spout Reach 220mm

Spout Height 453mm

Swivel Yes